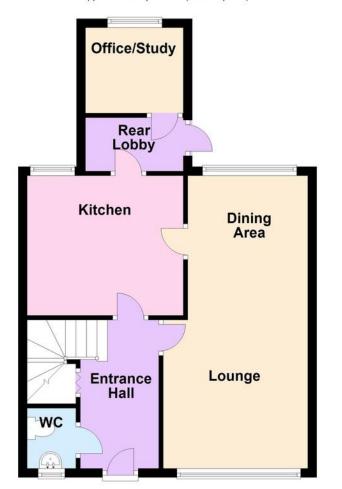

A very spacious three bedroom house offered for sale with no onward chain.

In brief the accommodation comprises: - entrance hall, ground floor cloakroom, large lounge/dining room, refitted kitchen, rear lobby, ground floor office/study, three good size bedrooms and a white refitted bathroom/WC. Outside there are gardens to the front and rear.

#### Ground Floor

Approx. 48.6 sq. metres (523.0 sq. feet)

First Floor
Approx. 41.3 sq. metres (444.7 sq. feet)

Total area: approx. 89.9 sq. metres (967.7 sq. feet)

#### **ENTRANCE HALL**

#### **GROUND FLOOR CLOAKROOM**

## LOUNGE/DINING ROOM

21' 6" x 10' 7" (6.55m x 3.23m)

#### **KITCHEN**

12' x 10' (3.66m x 3.05m)

#### **REAR LOBBY**

#### STUDY/OFFICE

6' 10" x 6' 3" (2.08m x 1.91m)