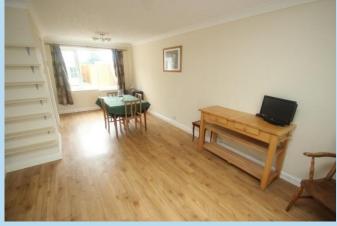

ing Room
- Electric Heating

- Double Glazing
- No Onward Chain
- EPC Rating: 'E'

A very spacious three bedroom house offered for sale with no onward chain.

In brief the accommodation comprises: - entrance hall, ground floor cloakroom, large lounge/dining room, refitted kitchen, rear lobby, ground floor office/study, three good size bedrooms and a white refitted bathroom/WC. Outside there are gardens to the front and rear.

Features include electric heating, double glazing and the house is available immediately with no onward chain.

The property is situated in a residential area of Rustington to the northeast of the village centre and shops. Guildford Road runs between Georgian Gardens and Ascot Way.

The house is in close proximity of Georgian Gardens Primary School and a local shop.







#### Ground Floor

Approx. 48.6 sq. metres (523.0 sq. feet)



First Floor
Approx. 41.3 sq. metres (444.7 sq. feet)



Total area: approx. 89.9 sq. metres (967.7 sq. feet)

#### **ENTRANCE HALL**

#### **GROUND FLOOR CLOAKROOM**

## LOUNGE/DINING ROOM

21' 6" x 10' 7" (6.55m x 3.23m)

#### **KITCHEN**

12' x 10' (3.66m x 3.05m)

#### **REAR LOBBY**

#### STUDY/OFFICE

6' 10" x 6' 3" (2.08m x 1.91m)

# **BEDROOM 1**

14' 3" x 8' 4" (4.34m x 2.54m)

#### **BEDROOM 2**

10' 1" x 9' 8" (3.07m x 2.95m)

## **BEDROOM 3**

10' x 7' (3.05m x 2.13m)

## **BATHROOMWC**

**FRONT GARDEN** 

**REAR GARDEN** 









01903 850450

90 THE STREET, RUSTINGTON, WEST SUSSEX, BN16 3NJ