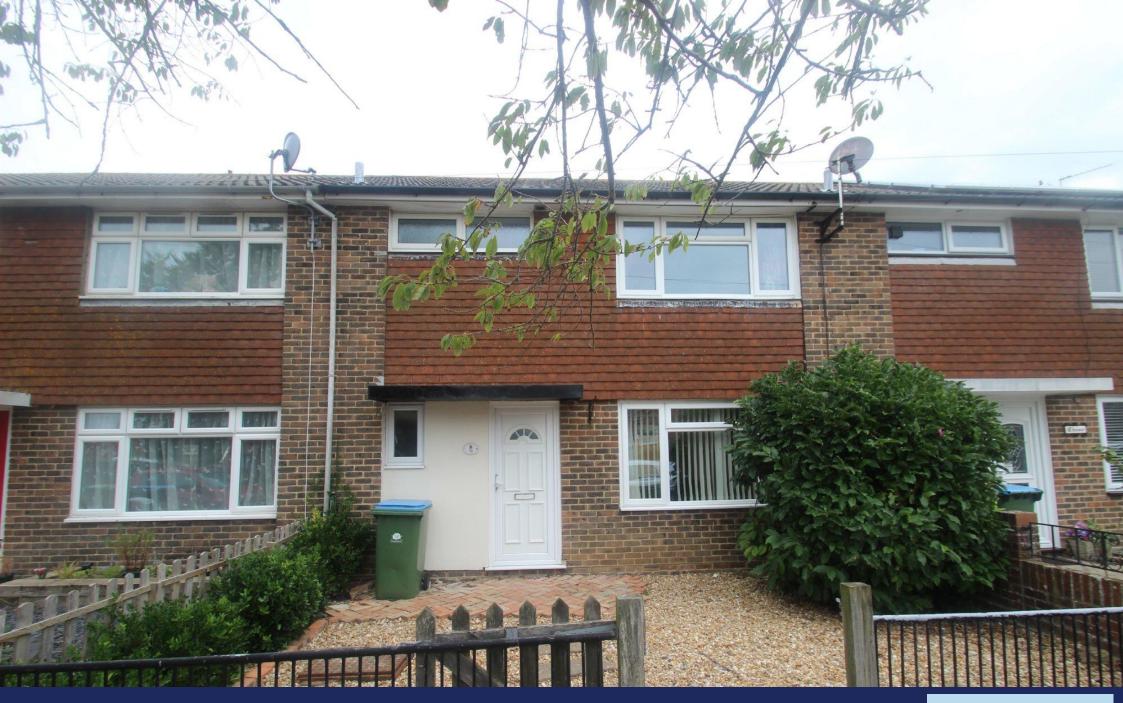

36 Guildford Road, Rustington BN16 3JJ O.I.E.O. £290,000 Freehold

A very spacious three bedroom house offered for sale with no onward chain.

In brief the accommodation comprises: - entrance hall, ground floor cloakroom, large lounge/dining room, refitted kitchen, rear lobby, ground floor office/study, three good size bedrooms and a white refitted bathroom/WC. Outside there are gardens to the front and rear.

Features include electric heating, double glazing and the house is available immediately with no onward chain.

The property is situated in a residential area of Rustington to the northeast of the village centre and shops. Guildford Road runs between Georgian Gardens and Ascot Way.