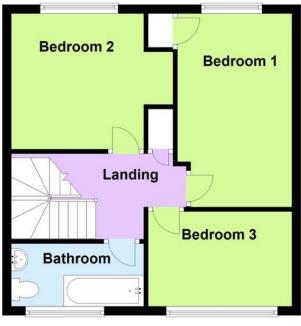

#### Ground Floor

Approx. 48.6 sq. metres (523.0 sq. feet)

First Floor
Approx. 41.3 sq. metres (444.7 sq. feet)

Total area: approx. 89.9 sq. metres (967.7 sq. feet)

# **BEDROOM 1**

14' 3" x 8' 4" (4.34m x 2.54m)

#### **BEDROOM 2**

10' 1" x 9' 8" (3.07m x 2.95m)

## **BEDROOM 3**

10' x 7' (3.05m x 2.13m)

## **BATHROOMWC**

**FRONT GARDEN** 

**REAR GARDEN** 

01903 850450

90 THE STREET, RUSTINGTON, WEST SUSSEX, BN16 3NJ