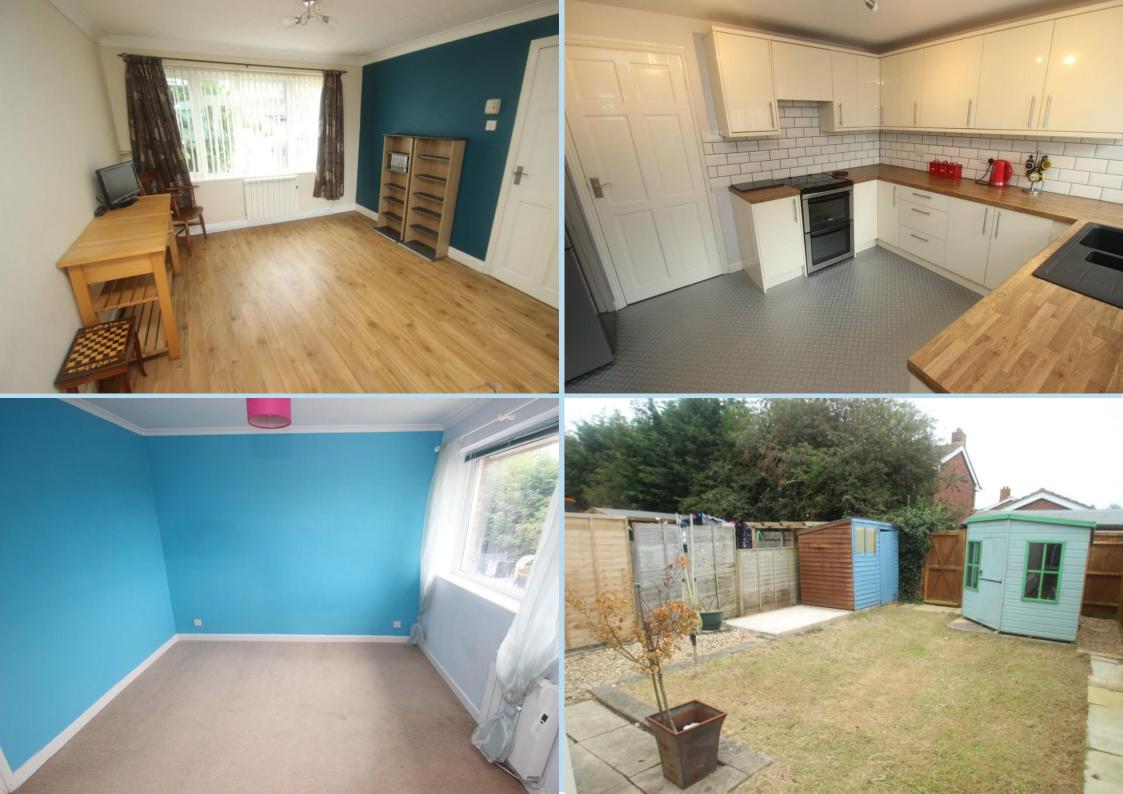

A very spacious three bedroom house offered for sale with no onward chain.

In brief the accommodation comprises: - entrance hall, ground floor cloakroom, large lounge/dining room, refitted kitchen, rear lobby, ground floor office/study, three good size bedrooms and a white refitted bathroom/WC. Outside there are gardens to the front and rear.

## LOUNGE/DINING ROOM

21' 6" x 10' 7" (6.55m x 3.23m)

#### **KITCHEN**

12' x 10' (3.66m x 3.05m)

## **BATHROOMWC**

**FRONT GARDEN** 

**REAR GARDEN** 

01903 850450

90 THE STREET, RUSTINGTON, WEST SUSSEX, BN16 3NJ