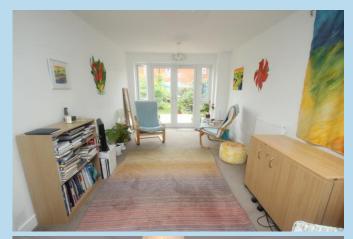

### LOUNGE

17' x 9' 8" (5.18m x 2.95m)

### KITCHEN/DINING ROOM

17' x 9' 8" (5.18m x 2.95m)