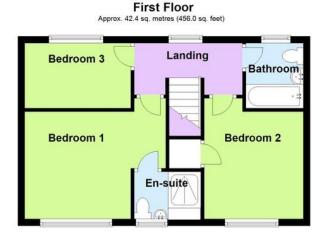

In brief the accommodation comprises: - entrance hall, ground floor cloakroom, double aspect lounge, kitchen/dining room, utility room, three bedrooms, en suite shower room/WC to bedroom one and a separate family bathroom.

### BEDROOM 1

13' 7" x 10' 4" (4.14m x 3.15m) max

# **EN SUITE SHOWER ROOWWC**

### BEDROOM 2

10' 4" x 9' 11" (3.15m x 3.02m)

# **BEDROOM 3**

10' 3" x 6' 3" (3.12m x 1.91m)

# **BATHROOMWC**

**PRIVATE DRIVE** 