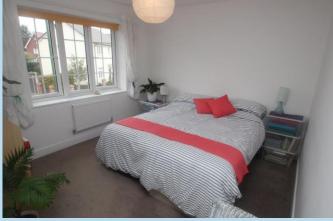

### BEDROOM 1

13' 7" x 10' 4" (4.14m x 3.15m) max

### BEDROOM 2

10' 4" x 9' 11" (3.15m x 3.02m)

# **BEDROOM 3**

10' 3" x 6' 3" (3.12m x 1.91m)