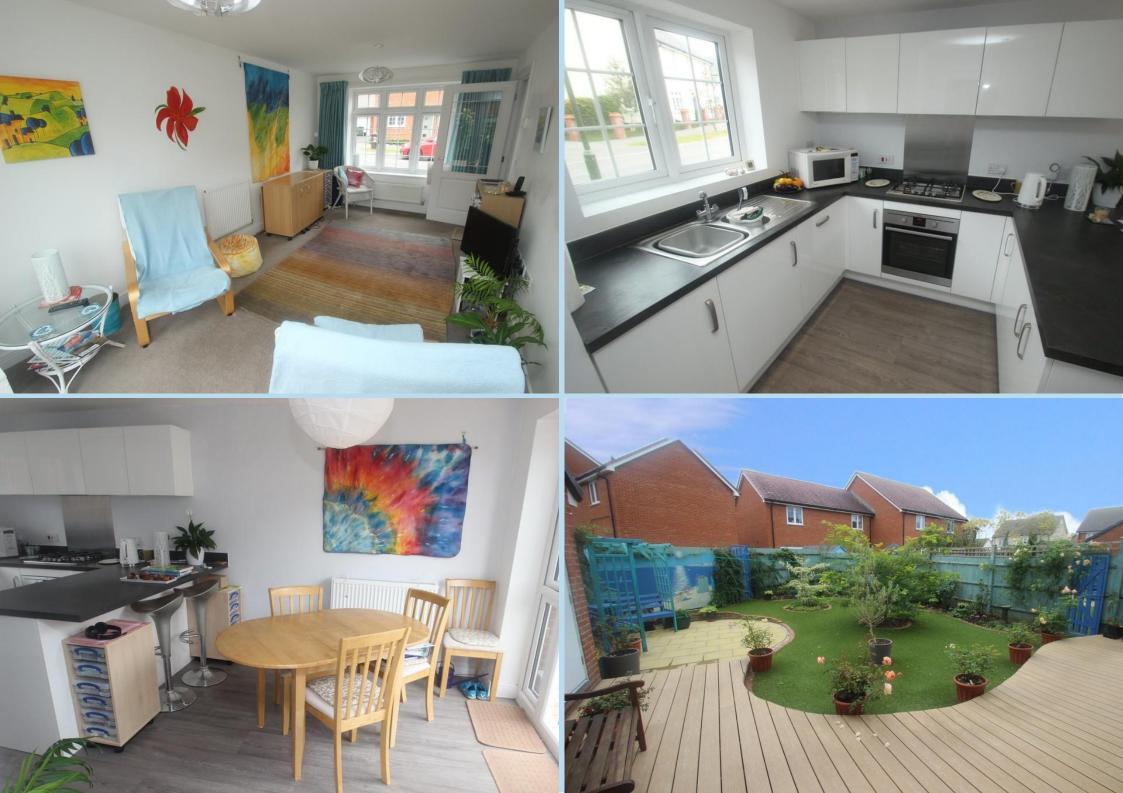

A modern semi detached house situated within the very popular Kingley Gate Development on the outskirts of Littlehampton.

The property is offered for sale in excellent decorative order and internal viewing is strongly recommended.

In brief the accommodation comprises: - entrance hall, ground floor cloakroom, double aspect lounge, kitchen/dining room, utility room, three bedrooms, en suite shower room/WC to bedroom one and a separate family bathroom.

Outside there is a private drive to garage with personal door into the rear garden which has been landscaped beautifully.

The house is very pleasantly located towards the far end of the Kingley Gate Development which is accessed from the traffic lights on the A259.

### LOUNGE

17' x 9' 8" (5.18m x 2.95m)

### KITCHEN/DINING ROOM

17' x 9' 8" (5.18m x 2.95m)