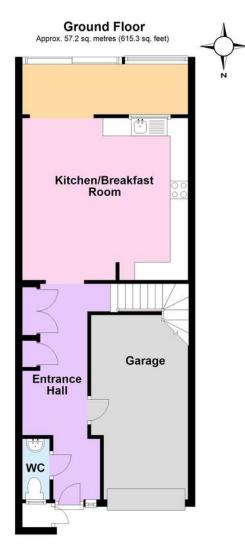

#### **ENTRANCE HALL**

#### **GROUND FLOOR CLOAKROOM**

### KITCHEN/BREAKFAST ROOM 16' 5" x 15' 2" (5m x 4.62m)

#### **PRIVATE DRIVE**

### INTEGRAL GARAGE 16' 11" x 8' 11" (5.16m x 2.72m) max