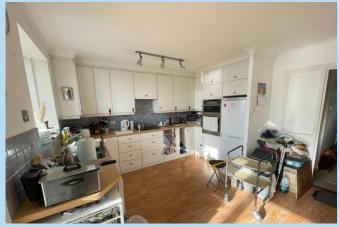

would strongly recommend internal viewing to fully appreciate the views of the sea and versatile accommodation.

The property does require a considerable amount of modernisation and refurbishment and will appeal to someone looking to update a property to their own style.

In brief the accommodation comprises: - entrance hall, ground floor cloakroom, kitchen/breakfast room, first floor lounge with door to balcony, bedroom one with en suite shower room/WC, three second floor bedrooms along with family bathroom/WC.

Outside there is a private drive to the front providing off road parking and accesses the integral garage with power, light and internal door to hall.

The rear garden is well enclosed with a lawn and shrubs and has a gate that provides direct access to the greensward and beach.









## First Floor Approx. 50.5 sq. metres (543.1 sq. feet)





Total area: approx. 158.1 sq. metres (1701.5 sq. feet)

#### **ENTRANCE HALL**

#### **GROUND FLOOR CLOAKROOM**

### KITCHEN/BREAKFAST ROOM 16' 5" x 15' 2" (5m x 4.62m)

### FIRST FLOOR LOUNGE 14' 8" x 12' (4.47m x 3.66m)

#### **BALCONY**

### **BEDROOM 1** 14' 10" x 12' 9" (4.52m x 3.89m)

#### **EN SUITE SHOWER ROOMWC**

# **BEDROOM 2** 14' 10" x 12' 1" (4.52m x 3.68m)

# **BEDROOM 3** 9' 8" x 8' 3" (2.95m x 2.51m)

# **BEDROOM 4**12' 11" x 6' 5" (3.94m x 1.96m)

#### **FAMILY BATHROOMWC**

#### **PRIVATE DRIVE**

### INTEGRAL GARAGE 16' 11" x 8' 11" (5.16m x 2.72m) max

#### **ENCLOSED PRIVATE REAR GARDEN**









01903 850450

90 THE STREET, RUSTINGTON, WEST SUSSEX, BN16 3NJ

sales@hawkemetcalfe.co.uk www.hawkemetc