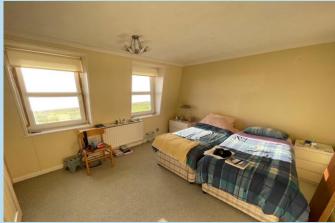

# **BEDROOM 2** 14' 10" x 12' 1" (4.52m x 3.68m)

# **BEDROOM 3** 9' 8" x 8' 3" (2.95m x 2.51m)

# **BEDROOM 4**12' 11" x 6' 5" (3.94m x 1.96m)