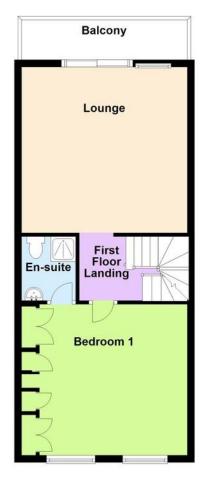

## First Floor Approx. 50.5 sq. metres (543.1 sq. feet)

Total area: approx. 158.1 sq. metres (1701.5 sq. feet)

### FIRST FLOOR LOUNGE 14' 8" x 12' (4.47m x 3.66m)

#### **BALCONY**

### **BEDROOM 1** 14' 10" x 12' 9" (4.52m x 3.89m)

#### **EN SUITE SHOWER ROOMWC**