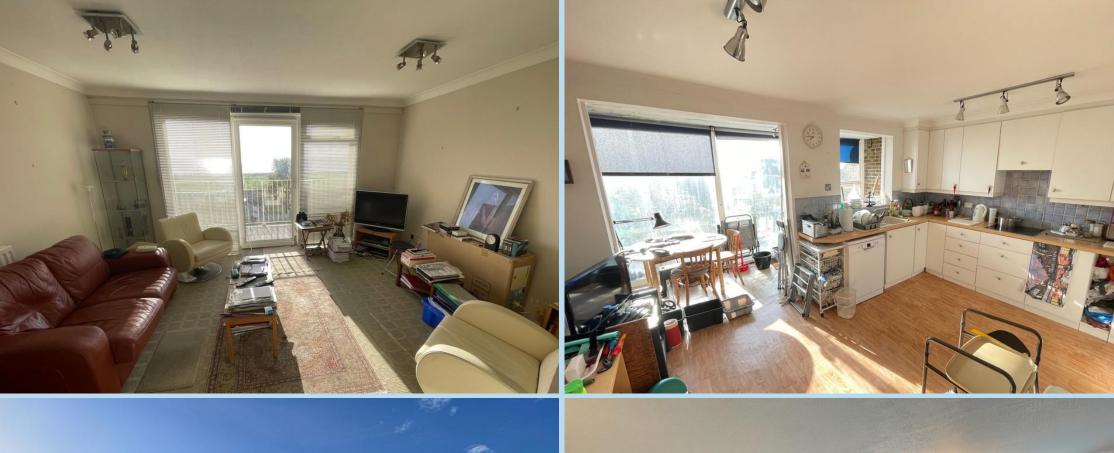

- No Onward Chain
- Private Drive & Garage
- EPC Rating: 'E'

A rare opportunity to purchase a three storey town house situated directly on Rustington seafront with uninterrupted sea and coastal views.

The best views are from the first floor lounge and balcony and the second bedroom on the top floor. We would strongly recommend internal viewing to fully appreciate the views of the sea and versatile accommodation.

The property does require a considerable amount of modernisation and refurbishment and will appeal to someone looking to update a property to their own style.

In brief the accommodation comprises: - entrance hall, ground floor cloakroom, kitchen/breakfast room, first floor lounge with door to balcony, bedroom one with en suite shower room/WC, three second floor bedrooms along with family bathroom/WC.

### KITCHEN/BREAKFAST ROOM 16' 5" x 15' 2" (5m x 4.62m)

### FIRST FLOOR LOUNGE 14' 8" x 12' (4.47m x 3.66m)