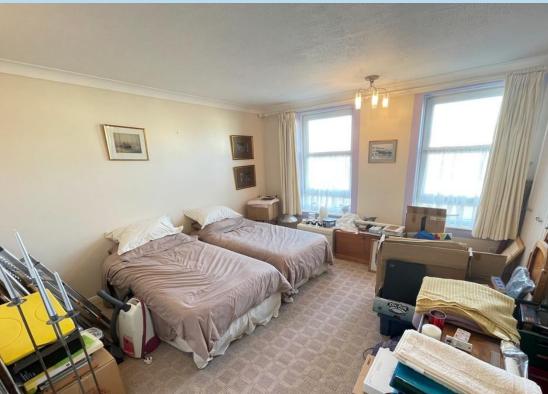

# **BEDROOM 2** 14' 10" x 12' 1" (4.52m x 3.68m)

# **BEDROOM 3** 9' 8" x 8' 3" (2.95m x 2.51m)

# **BEDROOM 4**12' 11" x 6' 5" (3.94m x 1.96m)