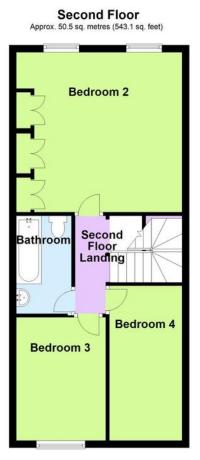

# **BEDROOM 2** 14' 10" x 12' 1" (4.52m x 3.68m)

# **BEDROOM 3** 9' 8" x 8' 3" (2.95m x 2.51m)

# **BEDROOM 4**12' 11" x 6' 5" (3.94m x 1.96m)

#### **FAMILY BATHROOMWC**