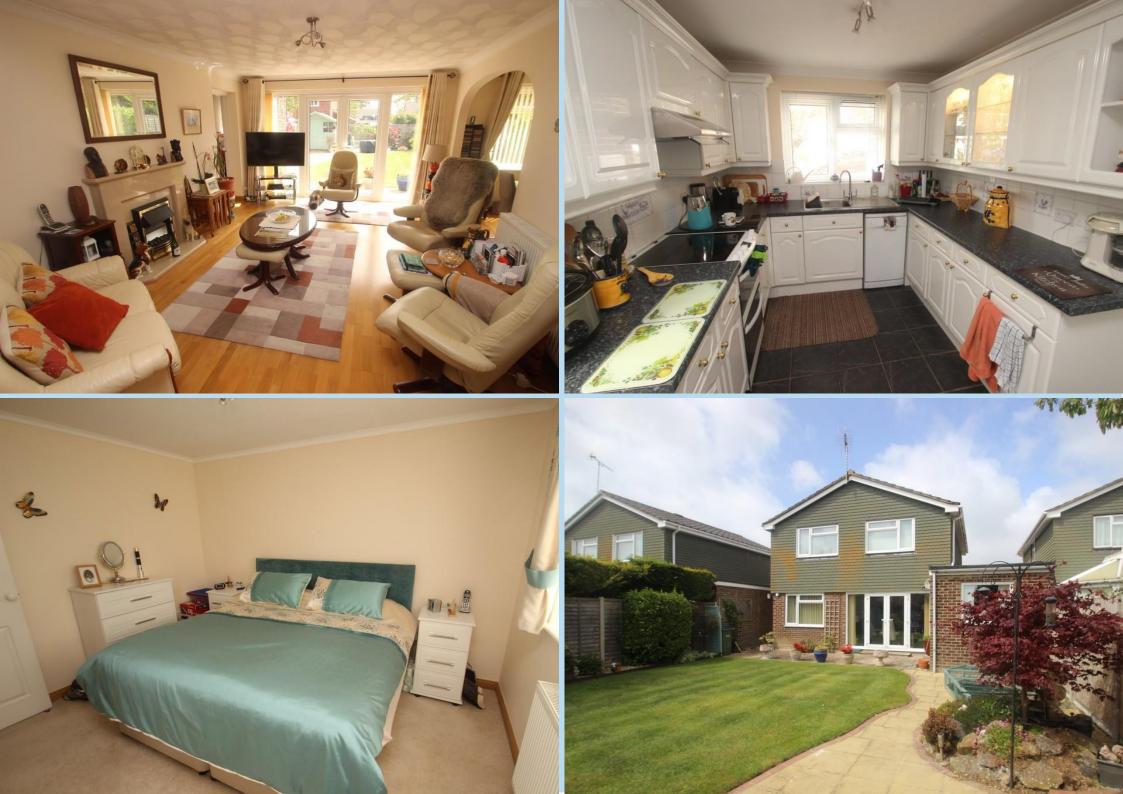

WOW - This is a must be seen detached house! Situated in the ever popular South Beaumont area, the property is located only a short walk away from Mewsbrook Park and the seafront.

In brief the accommodation comprises: - entrance hall, ground floor cloakroom, lounge, dining room, kitchen, office/4th bedroom, master bedroom with a dressing area and en suite shower room/WC; two further bedrooms and a family bathroom/WC.

The house is offered for sale in excellent decorative order and internal viewing is strongly recommended.

Outside there is a front garden and private drive providing off road parking and access to the garage with electrical door. The rear garden is a particular feature with patio and neat lawns.

### **GROUND FLOOR CLOAKROOM**

**LOUNGE** 19' 9" x 12' 3" (6.02m x 3.73m)

**DINING ROOM** 10' 3" x 8' 7" (3.12m x 2.62m)

**KITCHEN** 14' 5" x 8' 7" (4.39m x 2.62m)

**OFFICE/BEDROOM 4** 16' 1" x 7' 7" (4.9m x 2.31m)

### **EN SUITE SHOWER ROOMWC**

**BEDROOM 2** 12' x 9' 3" (3.66m x 2.82m)

**BEDROOM 3** 11' 10" x 8' (3.61m x 2.44m)