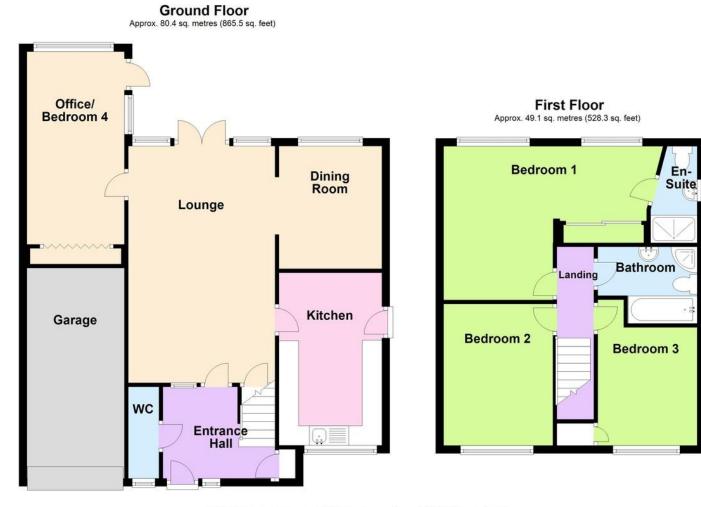

Total area: approx. 129.5 sq. metres (1393.8 sq. feet)

#### **ENTRANCE HALL**

### **GROUND FLOOR CLOAKROOM**

**LOUNGE** 19' 9" x 12' 3" (6.02m x 3.73m)

**DINING ROOM** 10' 3" x 8' 7" (3.12m x 2.62m)

**KITCHEN** 14' 5" x 8' 7" (4.39m x 2.62m)

**OFFICE/BEDROOM 4** 16' 1" x 7' 7" (4.9m x 2.31m)

BEDROOM 1 18' 5" x 11' 10" (5.61m x 3.61m) max

### **EN SUITE SHOWER ROOMWC**

**BEDROOM 2** 12' x 9' 3" (3.66m x 2.82m)

**BEDROOM 3** 11' 10" x 8' (3.61m x 2.44m)

#### BATHROOMWC

### **PRIVATE DRIVE**

**GARAGE** 17' 6" x 8' 2" (5.33m x 2.49m)

90 THE STREET, RUSTINGTON, WEST SUSSEX,

BN16 3NJ sales@hawkemetcalfe.co.uk www.hawkemetcalfe.co.uk