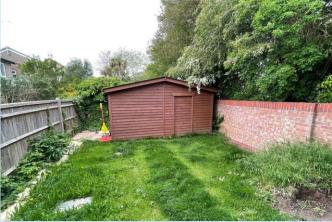

A well presented, modern semi detached house with two bedrooms, conservatory and a long driveway situated in popular Beaumont Park.

The property would be an ideal first purchase or buy to let investment and benefits from a good size garden with a large storage shed (measuring 13'5 x 9' approx.) a small raised decked area which is currently used for a hot tub whilst the remainder is mainly laid to lawn. Internally the property is well presented and the conservatory adds a useful space particularly suitable as a dining area. The driveway to the side of the property is large enough for at least 2 vehicles or as a space to store a motorhome/caravan/trailer if required.

**BEDROOM 2** 11' 10" x 7' 8" (3.61m x 2.34m)

BATHROOM

**REAR GARDEN** 

DRIVEWAY

90 THE STREET, RUSTINGTON, WEST SUSSEX, BN16 3NJ sales@hawkemetcalfe.co.uk www.hawkemetcalfe.co.uk