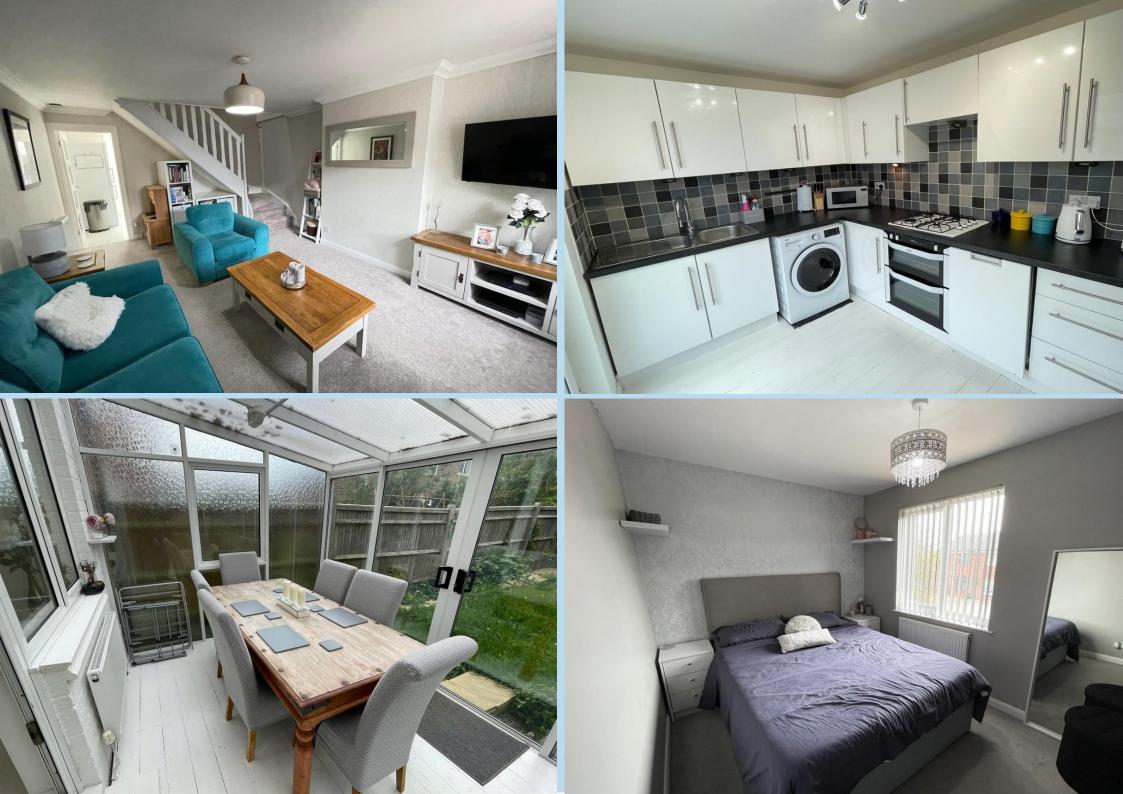

A well presented, modern semi detached house with two bedrooms, conservatory and a long driveway situated in popular Beaumont Park.

The property would be an ideal first purchase or buy to let investment and benefits from a good size garden with a large storage shed (measuring 13'5 x 9' approx.) a small raised decked area which is currently used for a hot tub whilst the remainder is mainly laid to lawn. Internally the property is well presented and the conservatory adds a useful space particularly suitable as a dining area. The driveway to the side of the property is large enough for at least 2 vehicles or as a space to store a motorhome/caravan/trailer if required.

Accommodation in brief comprises: entrance porch, lounge, kitchen, conservatory, 2 double bedrooms, bathroom/WC, gardens and driveway.

The Saltings can be found off Capstan Drive and Fastnet Way which in turn is best approached via Southfields Road and Beaumont Park which leads into Rustington.

## **ENTRANCE PORCH**

LOUNGE 17' 0" x 11' 10" (5.18m x 3.61m)

**KITCHEN** 11' 10" x 7' 8" (3.61m x 2.34m)

**CONSERVATORY** 10' 8" x 8' 1" (3.25m x 2.46m)

FIRST FLOOR LANDING

**BEDROOM 1** 11' 10" x 8' 0" (3.61m x 2.44m)