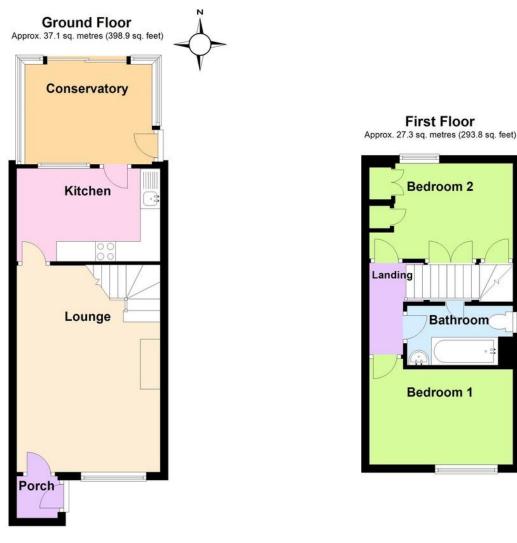

Accommodation in brief comprises: entrance porch, lounge, kitchen, conservatory, 2 double bedrooms, bathroom/WC, gardens and driveway.

The Saltings can be found off Capstan Drive and Fastnet Way which in turn is best approached via Southfields Road and Beaumont Park which leads into Rustington.

Total area: approx. 64.4 sq. metres (692.7 sq. feet)

## **ENTRANCE PORCH**

LOUNGE 17' 0" x 11' 10" (5.18m x 3.61m)

**KITCHEN** 11' 10" x 7' 8" (3.61m x 2.34m)

**CONSERVATORY** 10' 8" x 8' 1" (3.25m x 2.46m)

FIRST FLOOR LANDING

**BEDROOM 1** 11' 10" x 8' 0" (3.61m x 2.44m)

**BEDROOM 2** 11' 10" x 7' 8" (3.61m x 2.34m)

BATHROOM

**REAR GARDEN** 

DRIVEWAY

90 THE STREET, RUSTINGTON, WEST SUSSEX, BN16 3NJ sales@hawkemetcalfe.co.uk www.hawkemetcalfe.co.uk