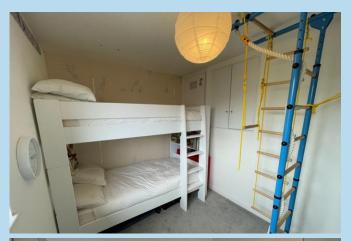

## **ENTRANCE PORCH**

LOUNGE 17' 0" x 11' 10" (5.18m x 3.61m)

**KITCHEN** 11' 10" x 7' 8" (3.61m x 2.34m)

**CONSERVATORY** 10' 8" x 8' 1" (3.25m x 2.46m)

FIRST FLOOR LANDING

**BEDROOM 1** 11' 10" x 8' 0" (3.61m x 2.44m)

**BEDROOM 2** 11' 10" x 7' 8" (3.61m x 2.34m)

BATHROOM

**REAR GARDEN** 

DRIVEWAY

90 THE STREET, RUSTINGTON, WEST SUSSEX, BN16 3NJ sales@hawkemetcalfe.co.uk www.hawkemetcalfe.co.uk