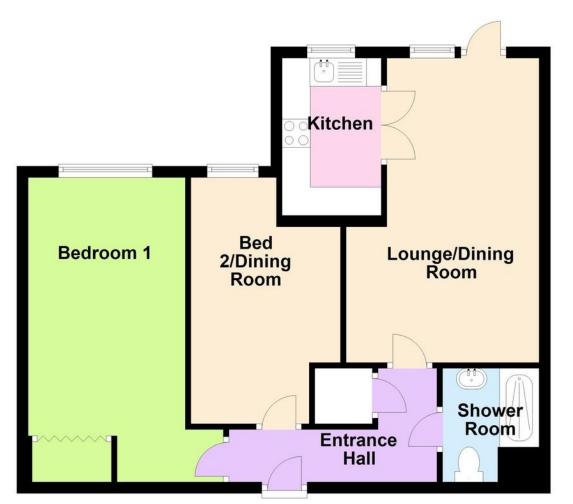

## **Ground Floor**

## ENTRANCE HALL

LOUNGE/DINING ROOM 17' 8" x 11' 2" (5.38m x 3.4m) narrowing to 8'9

**KITCHEN** 9' x 5' 9" (2.74m x 1.75m)

**BEDROOM 1** 17' 7" x 8' 6" (5.36m x 2.59m)

**BEDROOM 2** 14'3 narrowing to 12' 3" x 8' 8" (4.34m x 2.64m)

SHOWER ROOM

**COMMUNAL RESIDENTS LOUNGE** 

**GUEST SUITE** 

**RESIDENTS PARKING** 

**COMMUNAL GARDENS** 

Rating Come / Participants C

90 THE STREET, RUSTINGTON, WEST SUSSEX, BN16 3NJ sales@hawkemetcalfe.co.uk www.hawkemetcalfe.co.uk