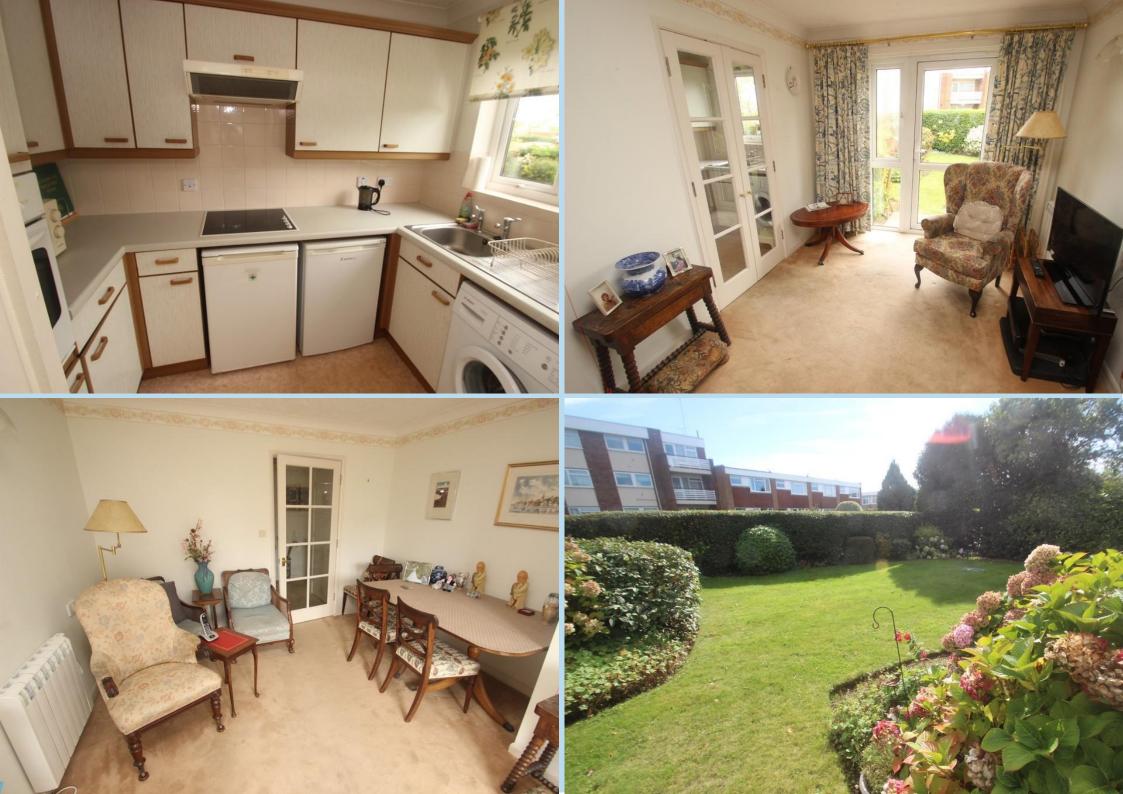

## ENTRANCE HALL

LOUNGE/DINING ROOM 17' 8" x 11' 2" (5.38m x 3.4m) narrowing to 8'9

**KITCHEN** 9' x 5' 9" (2.74m x 1.75m)

**BEDROOM 1** 17' 7" x 8' 6" (5.36m x 2.59m)

**BEDROOM 2** 14'3 narrowing to 12' 3" x 8' 8" (4.34m x 2.64m)

There is a pleasant communal lounge for the residents as well as communal gardens which are well tended and a parking area. There is also a visitors guest suite available.

Silverwood Court is a McCarthy & Stone Retirement Development consisting of 31 properties on 3 floors with a Manager on duty during the weekday mornings and then a 24 hour emergency pull cord system. Situated just to the North of the village centre and can be found in Wakehurst Place which is off Woodlands Avenue which in turn accesses the main Rustington village car park behind the main shopping parade.