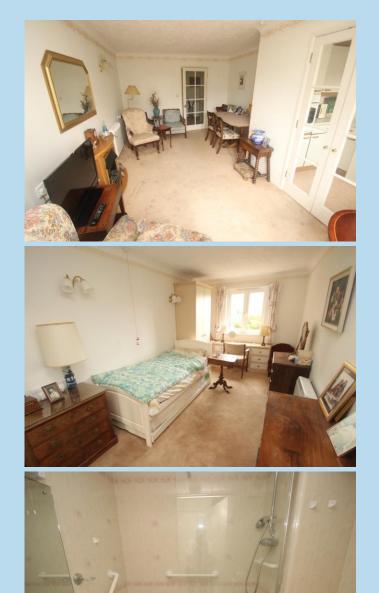

## ENTRANCE HALL

LOUNGE/DINING ROOM 17' 8" x 11' 2" (5.38m x 3.4m) narrowing to 8'9

**KITCHEN** 9' x 5' 9" (2.74m x 1.75m)

**BEDROOM 1** 17' 7" x 8' 6" (5.36m x 2.59m)

**BEDROOM 2** 14'3 narrowing to 12' 3" x 8' 8" (4.34m x 2.64m)

SHOWER ROOM

**COMMUNAL RESIDENTS LOUNGE** 

**GUEST SUITE** 

**RESIDENTS PARKING** 

**COMMUNAL GARDENS** 

Rating Come / Participants C

90 THE STREET, RUSTINGTON, WEST SUSSEX, BN16 3NJ sales@hawkemetcalfe.co.uk www.hawkemetcalfe.co.uk