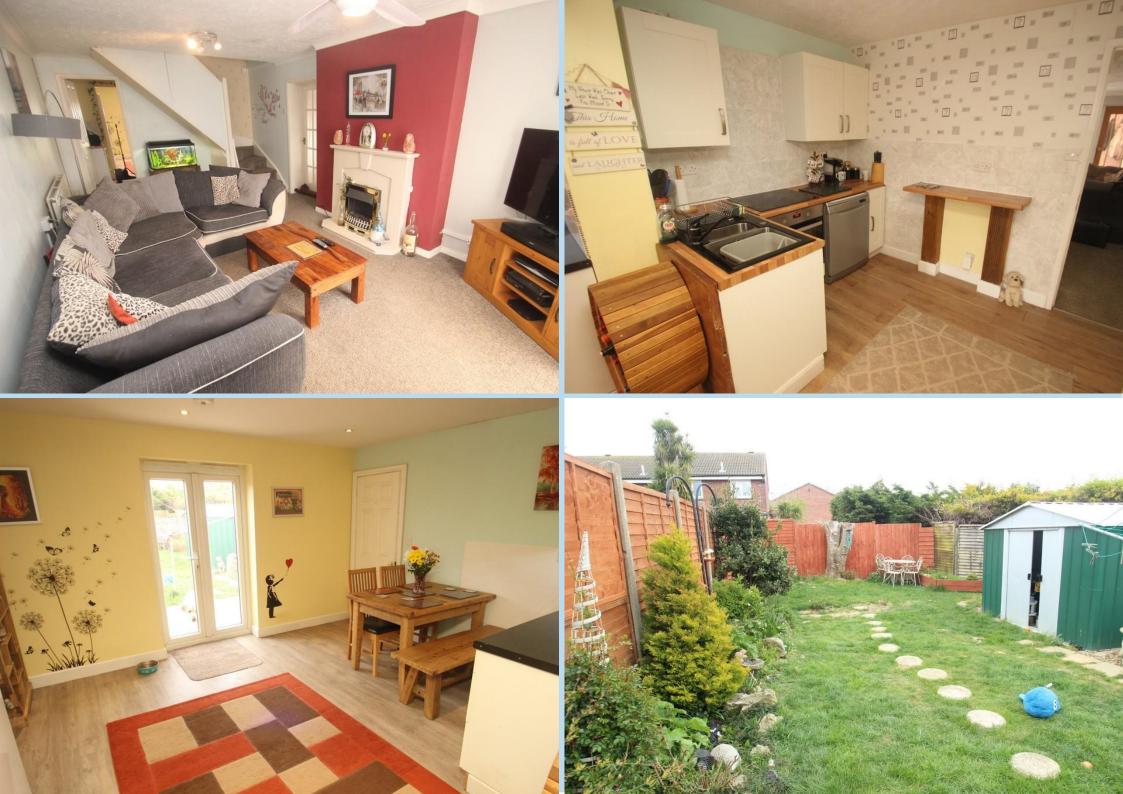

A spacious semi detached house which has been extended on the ground floor to now provide good size versatile accommodation.

In brief the accommodation comprises: - front porch, lounge, separate additional reception room/3rd bedroom, extended open plan kitchen/dining room, ground floor cloakroom, 2 first floor bedrooms and bathroom/WC.

Outside there is a good size rear garden and a wide private drive to the front providing off road parking for several vehicles.

Features include gas central heating and double glazing.

Keelson Way is situated in a popular residential area between Rustington and Littlehampton and is off Fastnet Way which in turn runs between Southfields Road and Peregrine Road.