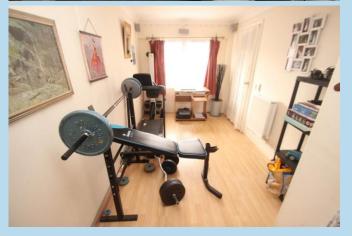

## **GROUND FLOOR CLOAKROOM**

**GROUND FLOOR BEDROOM 3/RECEPTION ROOM** 16' 9" x 7' 4" (5.11m x 2.24m)

**BEDROOM 1** 11' 1" x 11' (3.38m x 3.35m)

**BEDROOM 2** 11' x 7' 2" (3.35m x 2.18m)

BATHROOMWC

**PRIVATE DRIVE** 