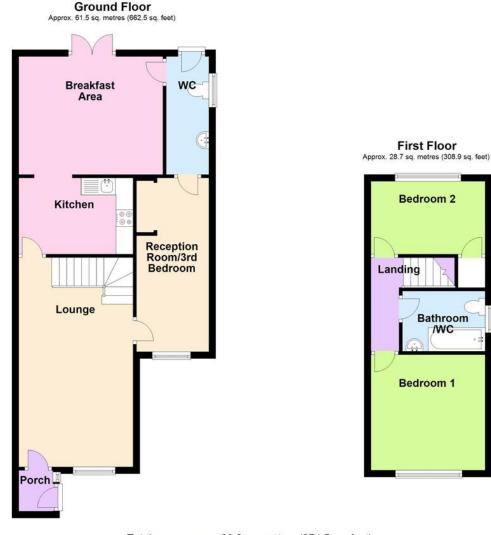

Total area: approx. 90.3 sq. metres (971.5 sq. feet)

## **ENTRANCE HALL**

LOUNGE 20' 3" x 11' (6.17m x 3.35m)

**KITCHEN** 11' x 7' 4" (3.35m x 2.24m)

**DINING ROOM** 13' 11" x 11' 4" (4.24m x 3.45m)

## **GROUND FLOOR CLOAKROOM**

**GROUND FLOOR BEDROOM 3/RECEPTION ROOM** 16' 9" x 7' 4" (5.11m x 2.24m)

**BEDROOM 1** 11' 1" x 11' (3.38m x 3.35m)

**BEDROOM 2** 11' x 7' 2" (3.35m x 2.18m)

BATHROOMWC

**PRIVATE DRIVE** 