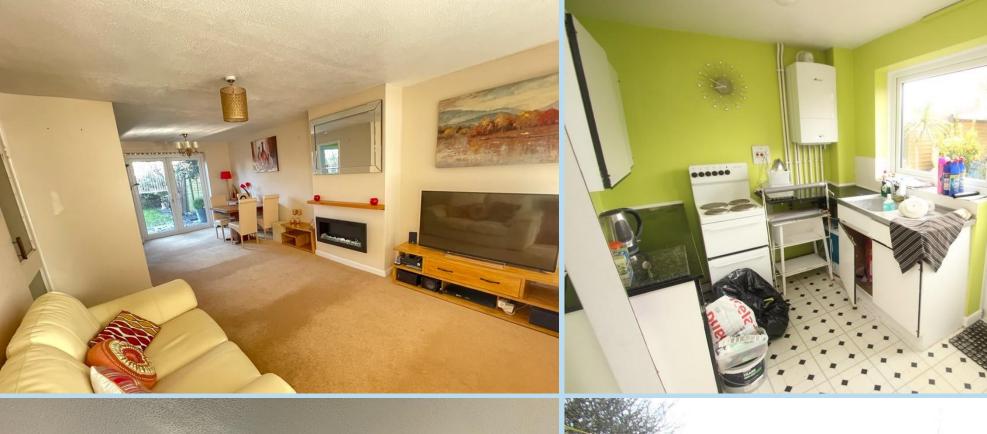

#### LOUNGE/DINING ROOM

22' 5" x 11' 9" (6.83m x 3.58m) max

### **KITCHEN**

11' 2" x 7' 2" (3.4m x 2.18m)