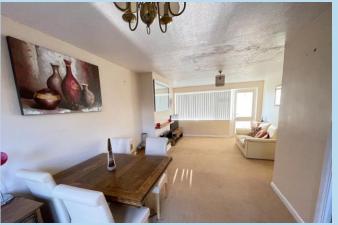

brief the accommodation comprises: - entrance hall, through lounge/dining room, kitchen, three bedrooms and a refitted bathroom/WC.

Outside there is a private drive to an attached garage, an open plan laid to lawn front garden and an east facing rear garden which is landscaped in different styles.

Features include gas central heating, double glazing and there is no onward chain. You can also see the top of Highdown Hill from the house.

The property is situated in a cul-de-sac within a very popular area of Goring by Sea and is approached from Crossways Avenue from Boxgrove and in turn The Strand.

In our opinion this is a fantastic opportunity to acquire a lovely property that requires a certain amount of refurbishment and gives the new owners the chance to put their own stamp on it.







## **Ground Floor**

Approx. 51.1 sq. metres (549.9 sq. feet)



## **First Floor**

Approx. 42.9 sq. metres (461.9 sq. feet)



Total area: approx. 94.0 sq. metres (1011.7 sq. feet)

#### **ENTRANCE HALL**

#### LOUNGE/DINING ROOM

22' 5" x 11' 9" (6.83m x 3.58m) max

### **KITCHEN**

11' 2" x 7' 2" (3.4m x 2.18m)

## STAIRS & FIRST FLOOR LANDING

## **BEDROOM 1**

12' x 10' 9" (3.66m x 3.28m)

#### **BEDROOM 2**

8' 10" x 9' 6" (2.69m x 2.9m)

#### **BEDROOM 3**

10' 9" x 8' (3.28m x 2.44m)

## **BATHROOMWC**

PRIVATE DRIVE

#### **GARAGE**

**EAST FACING REAR GARDEN** 





OnThe/Market.com