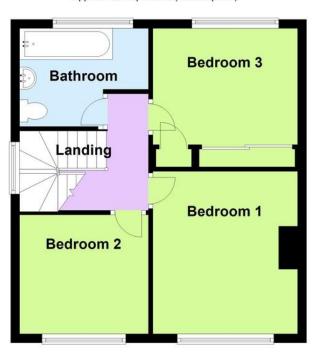

## **First Floor**

Approx. 42.9 sq. metres (461.9 sq. feet)

Total area: approx. 94.0 sq. metres (1011.7 sq. feet)