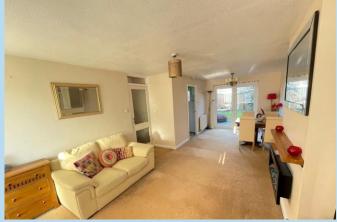

n brief the accommodation comprises: - entrance hall, through lounge/dining room, kitchen, three bedrooms and a refitted bathroom/WC.

Outside there is a private drive to an attached garage, an open plan laid to lawn front garden and an east facing rear garden which is landscaped in different styles.

Features include gas central heating, double glazing and there is no onward chain. You can also see the top of Highdown Hill from the house.

The property is situated in a cul-de-sac within a very popular area of Goring by Sea and is approached from Crossways Avenue from Boxgrove and in turn The Strand.

In our opinion this is a fantastic opportunity to acquire a lovely property that requires a certain amount of refurbishment and gives the new owners the chance to put their own stamp on it.







## **Ground Floor**

Approx. 51.1 sq. metres (549.9 sq. feet)



## **First Floor**

Approx. 42.9 sq. metres (461.9 sq. feet)



Total area: approx. 94.0 sq. metres (1011.7 sq. feet)

#### **ENTRANCE HALL**

#### LOUNGE/DINING ROOM

22' 5" x 11' 9" (6.83m x 3.58m) max

### **KITCHEN**

11' 2" x 7' 2" (3.4m x 2.18m)

## STAIRS & FIRST FLOOR LANDING

## **BEDROOM 1**

12' x 10' 9" (3.66m x 3.28m)

#### **BEDROOM 2**

8' 10" x 9' 6" (2.69m x 2.9m)

#### **BEDROOM 3**

10' 9" x 8' (3.28m x 2.44m)

## **BATHROOMWC**

PRIVATE DRIVE

#### **GARAGE**

**EAST FACING REAR GARDEN** 





OnThe/Market.com