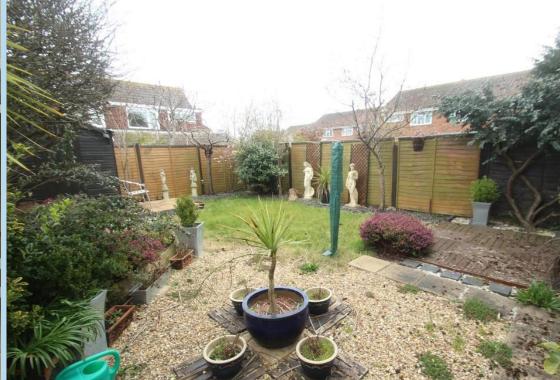

Outside there is a private drive to an attached garage, an open plan laid to lawn front garden and an east facing rear garden which is landscaped in different styles.

Features include gas central heating, double glazing and there is no onward chain. You can also see the top of Highdown Hill from the house.

#### **GARAGE**

**EAST FACING REAR GARDEN** 

OnThe/Market.com