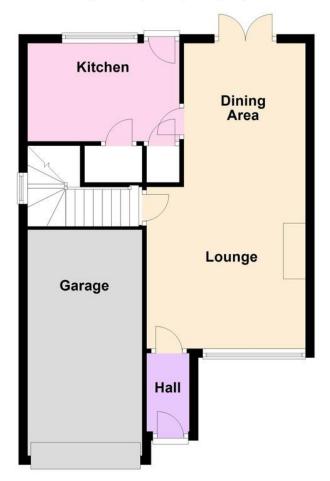

dining room, kitchen, three bedrooms and a refitted bathroom/WC.

Outside there is a private drive to an attached garage, an open plan laid to lawn front garden and an east facing rear garden which is landscaped in different styles.

Features include gas central heating, double glazing and there is no onward chain. You can also see the top of Highdown Hill from the house.

The property is situated in a cul-de-sac within a very popular area of Goring by Sea and is approached from Crossways Avenue from Boxgrove and in turn The Strand.

In our opinion this is a fantastic opportunity to acquire a lovely property that requires a certain amount of refurbishment and gives the new owners the chance to put their own stamp on it.







## **Ground Floor**

Approx. 51.1 sq. metres (549.9 sq. feet)



## **First Floor**

Approx. 42.9 sq. metres (461.9 sq. feet)



Total area: approx. 94.0 sq. metres (1011.7 sq. feet)

#### **ENTRANCE HALL**

#### LOUNGE/DINING ROOM

22' 5" x 11' 9" (6.83m x 3.58m) max

### **KITCHEN**

11' 2" x 7' 2" (3.4m x 2.18m)

## STAIRS & FIRST FLOOR LANDING

## **BEDROOM 1**

12' x 10' 9" (3.66m x 3.28m)

#### **BEDROOM 2**

8' 10" x 9' 6" (2.69m x 2.9m)

#### **BEDROOM 3**

10' 9" x 8' (3.28m x 2.44m)

## **BATHROOMWC**

PRIVATE DRIVE

#### **GARAGE**

**EAST FACING REAR GARDEN** 





OnThe/Market.com