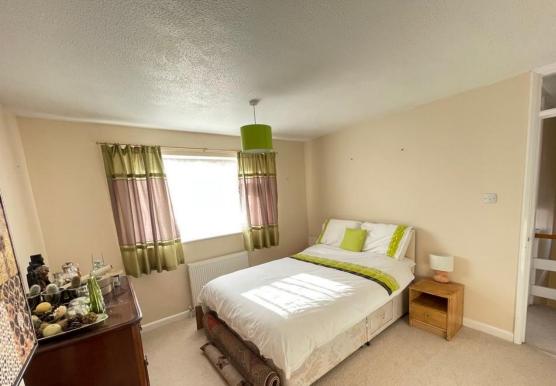

## **BEDROOM 1**

12' x 10' 9" (3.66m x 3.28m)

#### **BEDROOM 2**

8' 10" x 9' 6" (2.69m x 2.9m)

#### **BEDROOM 3**

10' 9" x 8' (3.28m x 2.44m)