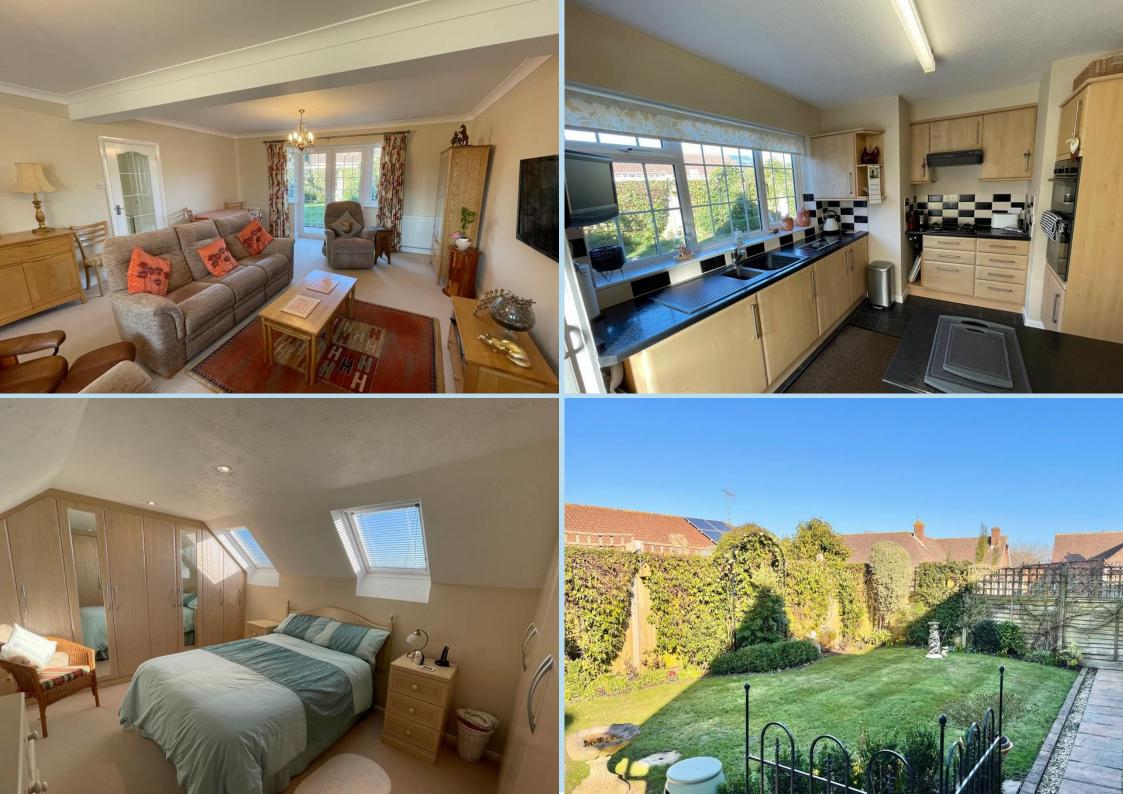

The accommodation in brief comprises: spacious entrance hall, lounge/dining room, kitchen, ground floor bedroom with fitted bedroom furniture, further ground floor bedroom/study, shower room/WC and separate WC, first floor bedroom with extensively fitted wardrobes and further eaves storage and shower room/WC. Outside there are well maintained front and rear gardens as well as a parking area and a long private drive to detached garage.

Total area: approx. 121.5 sq. metres (1307.4 sq. feet)

SPACIOUS ENTRANCE HALL

14' 2" x 14' 4" (4.32m x 4.37m) 'L' Shaped

LOUNGE/DINING ROOM 22' 7" x 15' 10" (6.89m x 4.84m)

**KITCHEN** 13' 8" x 9' 1" (4.17m x 2.77m)