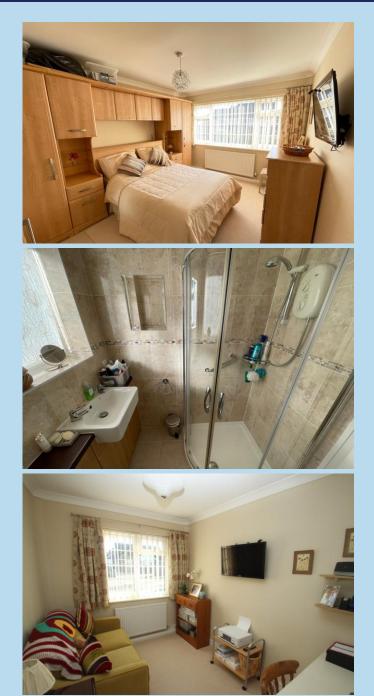

The accommodation in brief comprises: spacious entrance hall, lounge/dining room, kitchen, ground floor bedroom with fitted bedroom furniture, further ground floor bedroom/study, shower room/WC and separate WC, first floor bedroom with extensively fitted wardrobes and further eaves storage and shower room/WC. Outside there are well maintained front and rear gardens as well as a parking area and a long private drive to detached garage.

BEDROOM 2 13' 7" x 10' 5" (4.14m x 3.18m) maximum

**BEDROOM 3** 9' 10" x 8' (3m x 2.44m)

## **GROUND FLOOR SHOWER ROOM**

SEPARATE WC

FIRST FLOOR LANDING

**BEDROOM 1** 16' x 10' (4.88m x 3.05m)

SHOWER ROOM/WC

**DETACHED GARAGE** 17' 4" x 8' 4" (5.28m x 2.54m)

EPC TO FOLLOW

First Floor