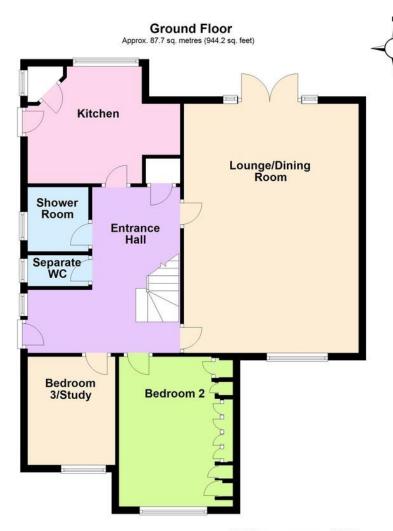

The accommodation in brief comprises: spacious entrance hall, lounge/dining room, kitchen, ground floor bedroom with fitted bedroom furniture, further ground floor bedroom/study, shower room/WC and separate WC, first floor bedroom with extensively fitted wardrobes and further eaves storage and shower room/WC. Outside there are well maintained front and rear gardens as well as a parking area and a long private drive to detached garage.

Total area: approx. 121.5 sq. metres (1307.4 sq. feet)

SPACIOUS ENTRANCE HALL

14' 2" x 14' 4" (4.32m x 4.37m) 'L' Shaped

LOUNGE/DINING ROOM 22' 7" x 15' 10" (6.89m x 4.84m)

**KITCHEN** 13' 8" x 9' 1" (4.17m x 2.77m)

## **GROUND FLOOR SHOWER ROOM**

SEPARATE WC

FIRST FLOOR LANDING

**BEDROOM 1** 16' x 10' (4.88m x 3.05m)

SHOWER ROOM/WC

**DETACHED GARAGE** 17' 4" x 8' 4" (5.28m x 2.54m)

EPC TO FOLLOW

First Floor

Bedroom 1

Approx. 33.7 sq. metres (363.2 sq. feet)

Landing

Shower

Room

90 THE STREET, RUSTINGTON, WEST SUSSEX, BN16 3NJ sales@hawkemetcalfe.co.uk www.hawkemetcalfe.co.uk