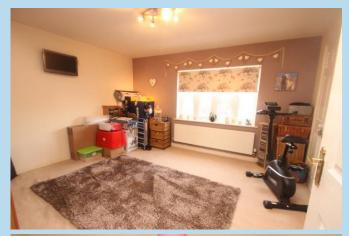

### **BEDROOM 2**

15' 2" x 10' 11" (4.62m x 3.33m)

#### **BEDROOM 3**

8' 7" x 7' 10" (2.62m x 2.39m)