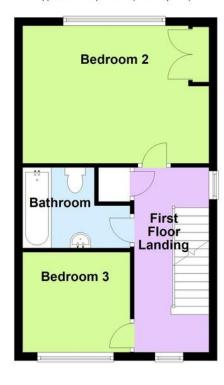

#### **Ground Floor**

Approx. 39.7 sq. metres (427.8 sq. feet)

First Floor

Approx. 36.1 sq. metres (388.3 sq. feet)

Second Floor

Approx. 25.0 sq. metres (268.7 sq. feet)

**ENTRANCE HALL** 

### **BEDROOM 2**

15' 2" x 10' 11" (4.62m x 3.33m)

#### **BEDROOM 3**

8' 7" x 7' 10" (2.62m x 2.39m)

#### FAMILY BATHROOM/WC