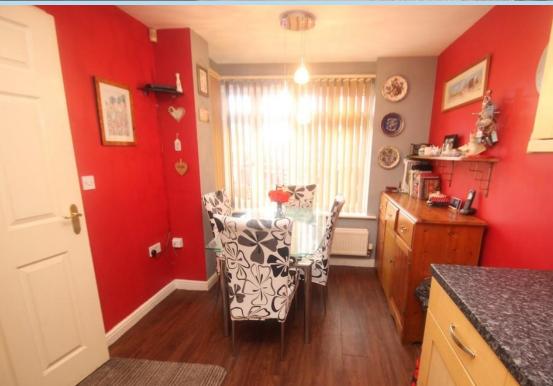

within the modern Bramley Green development and runs between Rowan Way and The Walkway.







#### **Ground Floor**

Approx. 39.7 sq. metres (427.8 sq. feet)



First Floor

Approx. 36.1 sq. metres (388.3 sq. feet)



Second Floor

Approx. 25.0 sq. metres (268.7 sq. feet)



**ENTRANCE HALL** 

#### GROUND FLOOR CLOAKROOM

## KITCHEN/DINING ROOM

17' 4" x 8' 3" (5.28m x 2.51m)

#### LOUNGE

15' 1 into bay" x 10' 11" (4.6m x 3.33m)

### **BEDROOM 2**

15' 2" x 10' 11" (4.62m x 3.33m)

#### **BEDROOM 3**

8' 7" x 7' 10" (2.62m x 2.39m)

#### FAMILY BATHROOM/WC

## **MASTER BEDROOM**

11' 10" x 11' 9" (3.61m x 3.58m)

## **EN SUITE SHOWER/WC**

WALK-IN WARDROBE

## **GARAGE**

'L' SHAPED LANDSCAPED GARDEN

Total area: approx. 100.8 sq. metres (1084.8 sq. feet)







OnThe/Market.com