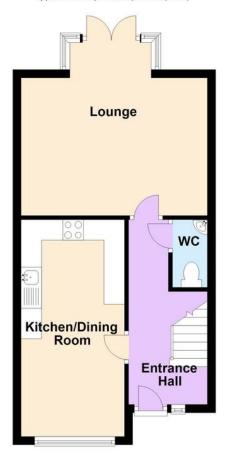

#### **Ground Floor**

Approx. 39.7 sq. metres (427.8 sq. feet)

First Floor

Approx. 36.1 sq. metres (388.3 sq. feet)

Second Floor

Approx. 25.0 sq. metres (268.7 sq. feet)

**ENTRANCE HALL** 

#### GROUND FLOOR CLOAKROOM

## KITCHEN/DINING ROOM

17' 4" x 8' 3" (5.28m x 2.51m)

#### LOUNGE

15' 1 into bay" x 10' 11" (4.6m x 3.33m)