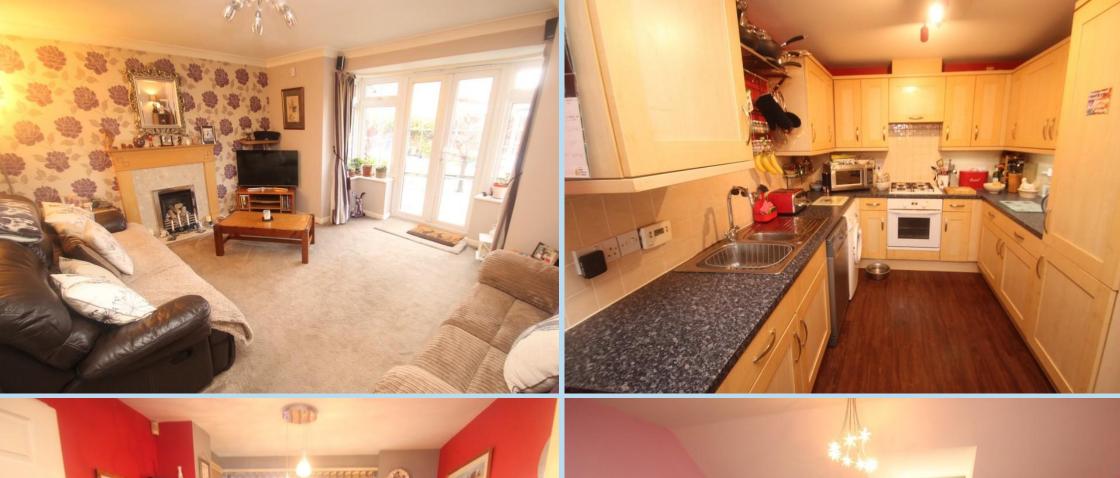

## KITCHEN/DINING ROOM

17' 4" x 8' 3" (5.28m x 2.51m)

#### LOUNGE

15' 1 into bay" x 10' 11" (4.6m x 3.33m)