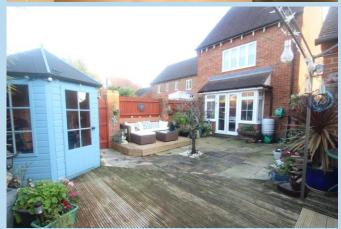

A modern detached house which is pleasantly situated within the popular Bramley Green development in Angmering

The accommodation is spacious, over three floors and in brief comprises: -entrance hall, cloakroom/WC, kitchen/dining room, lounge with bay window onto rear garden, two first floor bedrooms and family bathroom; master second floor bedroom with en suite shower room/WC and a handy walk-in wardrobe. Outside there is a good size 'L' shaped enclosed rear garden with a variety of paved and decked areas.

## **GARAGE**

'L' SHAPED LANDSCAPED GARDEN

Total area: approx. 100.8 sq. metres (1084.8 sq. feet)

OnThe/Market.com