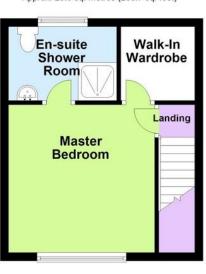

#### **Ground Floor**

Approx. 39.7 sq. metres (427.8 sq. feet)

First Floor

Approx. 36.1 sq. metres (388.3 sq. feet)

Second Floor

Approx. 25.0 sq. metres (268.7 sq. feet)

**ENTRANCE HALL** 

## **MASTER BEDROOM**

11' 10" x 11' 9" (3.61m x 3.58m)

## **EN SUITE SHOWER/WC**

WALK-IN WARDROBE