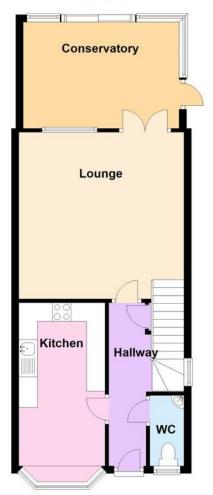

#### Ground Floor

Approx. 52.9 sq. metres (569.4 sq. feet)

First Floor
Approx. 40.1 sq. metres (431.9 sq. feet)

Second Floor

Total area: approx. 120.6 sq. metres (1298.4 sq. feet)

#### ENTRANCE HALL

## **GROUND FLOOR CLOAKROOM**

### **KITCHEN**

14' 5" x 7' 7" (4.39m x 2.31m)

## **LOUNGE**

14' 7" x 14' 9" (4.44m x 4.5m)

#### **CONSERVATORY**

13' 10" x 9' 5" (4.22m x 2.87m)