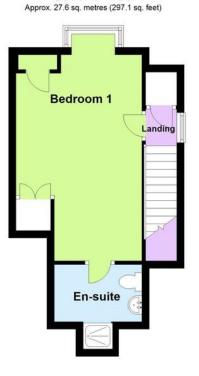

#### Ground Floor

Approx. 52.9 sq. metres (569.4 sq. feet)

First Floor
Approx. 40.1 sq. metres (431.9 sq. feet)

Second Floor

Total area: approx. 120.6 sq. metres (1298.4 sq. feet)

## **MASTER BEDROOM**

18' 2" x 11' 2" (5.54m x 3.4m) max

## SPACIOUS EN SUITE SHOWER ROOM/WC

**PRIVATE DRIVE** 