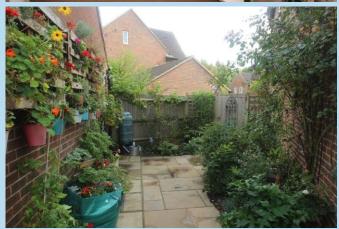

Outside there are two gardens to the side and rear which are of a courtyard style and have been professionally landscaped. There is a side gate to the front and personal side door into the adjacent garage, which has power, light and roof storage space. There is parking for two cars on the drive and an additional area of land adjacent to the garage that is also within the property's boundary.