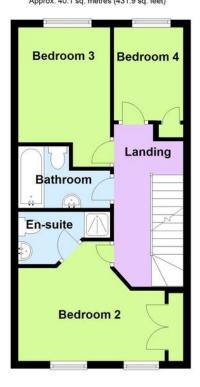

#### Ground Floor

Approx. 52.9 sq. metres (569.4 sq. feet)

First Floor
Approx. 40.1 sq. metres (431.9 sq. feet)

Second Floor

Total area: approx. 120.6 sq. metres (1298.4 sq. feet)

#### BEDROOM 2

12' 5" x 8' 4" (3.78m x 2.54m)

#### EN SUITE SHOWER ROOM/WC

#### **BEDROOM 3**

10' 2" x 8' 1" (3.1m x 2.46m)

#### **BEDROOM 4**

8' 2" x 6' 3" (2.49m x 1.91m)

## **FAMILY BATHROOM/WC**