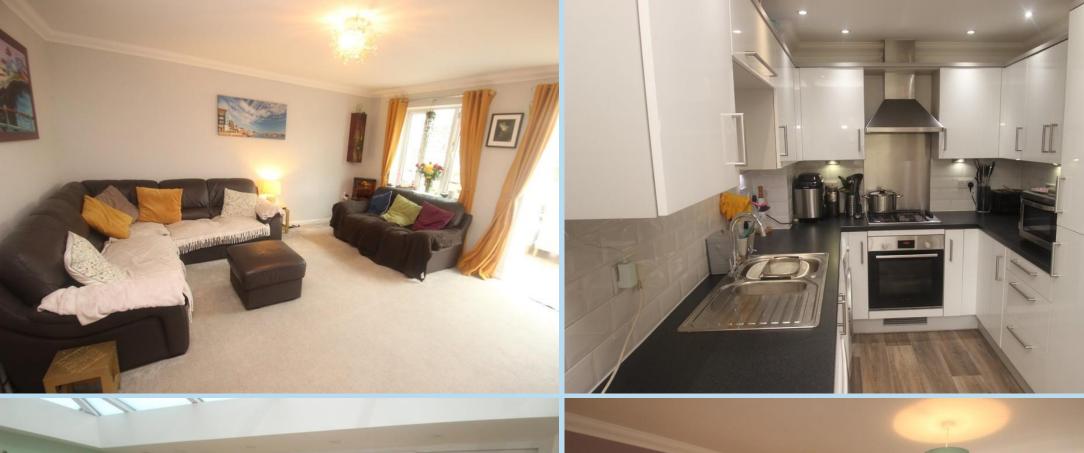

## **LOUNGE**

14' 7" x 14' 9" (4.44m x 4.5m)

### **KITCHEN**

14' 5" x 7' 7" (4.39m x 2.31m)