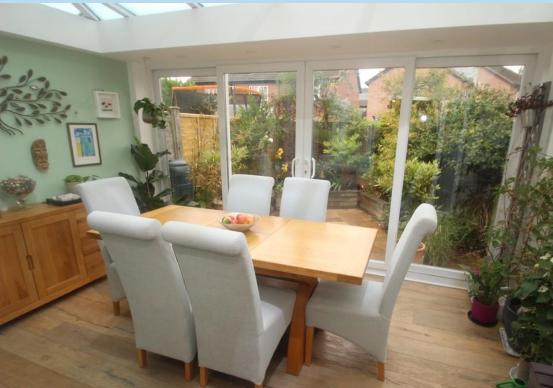

nd Floor

Approx. 52.9 sq. metres (569.4 sq. feet)



First Floor
Approx. 40.1 sq. metres (431.9 sq. feet)



Second Floor



Total area: approx. 120.6 sq. metres (1298.4 sq. feet)

#### ENTRANCE HALL

## **GROUND FLOOR CLOAKROOM**

### **KITCHEN**

14' 5" x 7' 7" (4.39m x 2.31m)

## **LOUNGE**

14' 7" x 14' 9" (4.44m x 4.5m)

#### **CONSERVATORY**

13' 10" x 9' 5" (4.22m x 2.87m)

#### BEDROOM 2

12' 5" x 8' 4" (3.78m x 2.54m)

#### EN SUITE SHOWER ROOM/WC

#### **BEDROOM 3**

10' 2" x 8' 1" (3.1m x 2.46m)

#### **BEDROOM 4**

8' 2" x 6' 3" (2.49m x 1.91m)

## **FAMILY BATHROOM/WC**

## **MASTER BEDROOM**

18' 2" x 11' 2" (5.54m x 3.4m) max

## SPACIOUS EN SUITE SHOWER ROOM/WC

**PRIVATE DRIVE** 

## **GARAGE**

18' 6" x 8' 11" (5.64m x 2.72m)







OnThe/Market.com



01903 850450