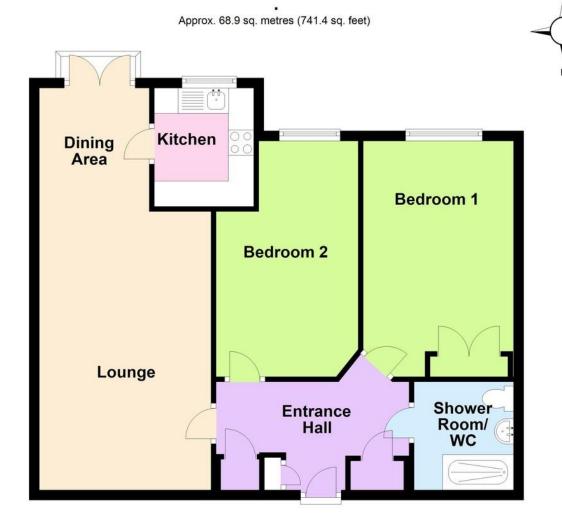

Ground Rent - £469 per annum Council Tax - Band 'D'

Total area: approx. 68.9 sq. metres (741.4 sq. feet)

**SECURITY ENTRYPHONE SYSTEM** 

**COMMUNAL HALL & LIFT TO FIRST FLOOR** 

PRIVATE ENTRANCE HALL

LOUNGE

26' x 11' 2" (7.92m x 3.4m)

JULIET BALCONY

**KITCHEN** 

7' 8" x 6' 5" (2.34m x 1.96m)

**BEDROOM 1** 

15' 3" x 9' 10" (4.65m x 3m)

**BEDROOM 2** 

15' 3" x 9' 2" (4.65m x 2.79m)

SHOWER ROOM/WC

**RESIDENTS' LOUNGE & KITCHEN** 

**GUEST SUITE** 

LAUNDRY ROOM

**HOBBIES ROOM** 

**RESIDENT & VISITOR PARKING** 

OnThe/Market.com

01903 850450