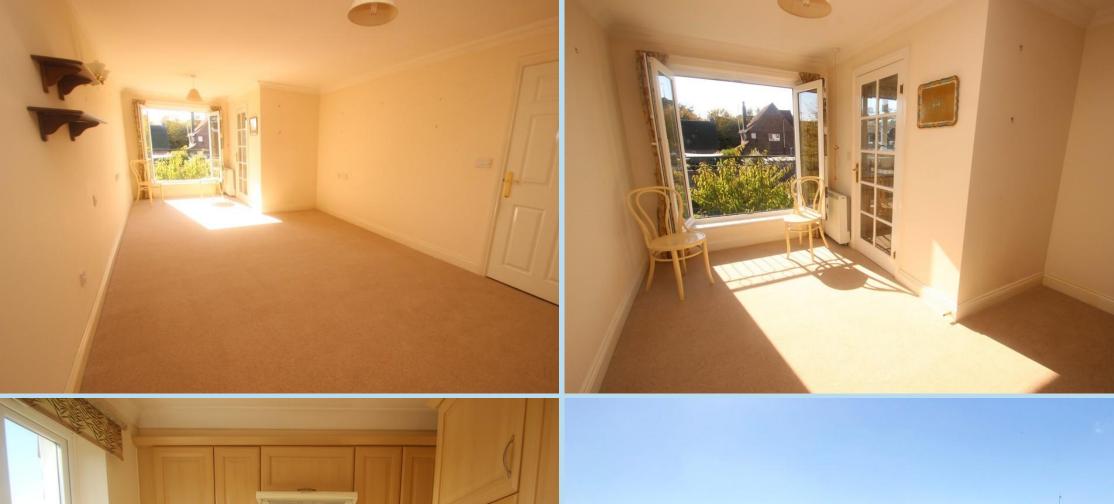

26' x 11' 2" (7.92m x 3.4m)

JULIET BALCONY

**KITCHEN** 

7' 8" x 6' 5" (2.34m x 1.96m)

**BEDROOM 1** 

15' 3" x 9' 10" (4.65m x 3m)

**BEDROOM 2** 

15' 3" x 9' 2" (4.65m x 2.79m)