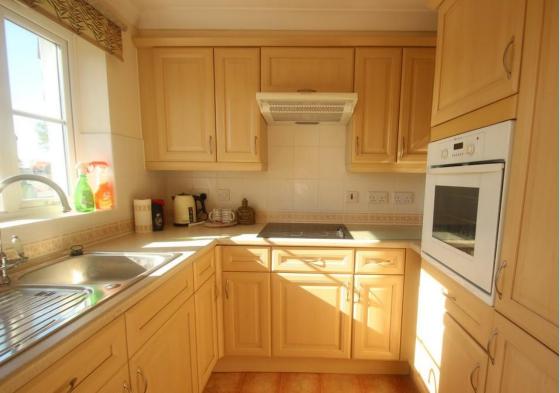

26' x 11' 2" (7.92m x 3.4m)

JULIET BALCONY

**KITCHEN** 

7' 8" x 6' 5" (2.34m x 1.96m)

**BEDROOM 1** 

15' 3" x 9' 10" (4.65m x 3m)

**BEDROOM 2** 

15' 3" x 9' 2" (4.65m x 2.79m)