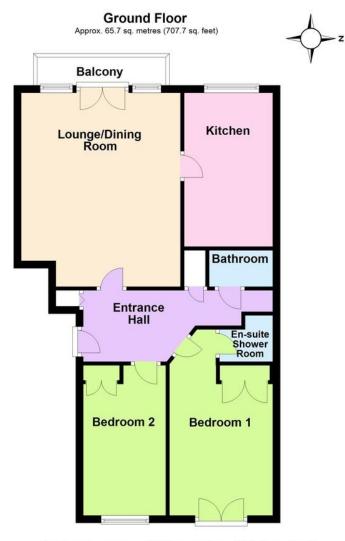

In brief the accommodation comprises:- spacious entrance hall with built in cupboards, lounge/dining room with double opening doors to the ground floor balcony and quayside, modern fitted kitchen, main bedroom with en suite shower room/WC, second bedroom and additional bathroom/WC.

LEASE 125 years from 2002
MAINTENANCE CHARGE - £2,500 per annum
GROUND RENT - £250 per annum
COUNCIL TAX - Band 'D'
Small pets allowed with permission.

Total area: approx. 65.7 sq. metres (707.7 sq. feet)

**GATED ENTRANCE** 

**SECURITY ENTRY PHONE SYSTEM** 

**ENTRANCE HALL** 

**LOUNGE/DINING ROOM** 17' x 14' (5.18m x 4.27m)

**BALCONY** 

**MODERN KITCHEN** 13' 6" x 7' 8" (4.11m x 2.34m)

**BEDROOM 1** 15' 2" x 9' 1" (4.62m x 2.77m)

**EN SUITE SHOWER ROOMWC** 

**BEDROOM 2** 13' 2" x 7' 3" (4.01m x 2.21m)

MAIN BATHROOM/WC

SECURE GATED PARKING AREA

**ALLOCATED PARKING SPACE** 

01903 850450

90 THE STREET, RUSTINGTON, WEST SUSSEX, BN16 3NJ