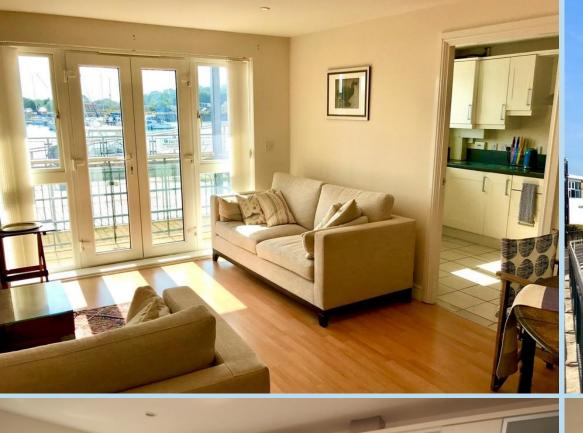

In brief the accommodation comprises:- spacious entrance hall with built in cupboards, lounge/dining room with double opening doors to the ground floor balcony and quayside, modern fitted kitchen, main bedroom with en suite shower room/WC, second bedroom and additional bathroom/WC.

**GATED ENTRANCE** 

**SECURITY ENTRY PHONE SYSTEM** 

**ENTRANCE HALL** 

**LOUNGE/DINING ROOM** 17' x 14' (5.18m x 4.27m)

**BALCONY** 

**MODERN KITCHEN** 13' 6" x 7' 8" (4.11m x 2.34m)

**BEDROOM 1** 15' 2" x 9' 1" (4.62m x 2.77m)