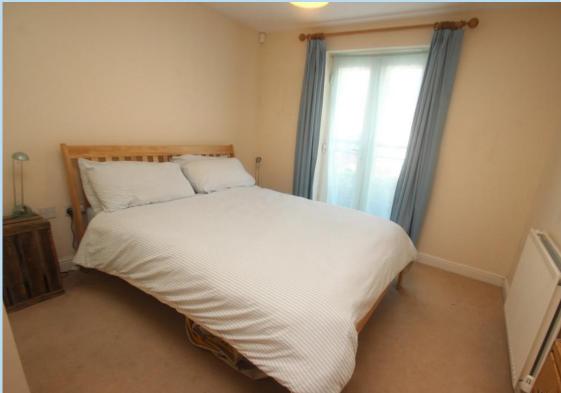

**GATED ENTRANCE** 

**SECURITY ENTRY PHONE SYSTEM** 

**ENTRANCE HALL** 

**LOUNGE/DINING ROOM** 17' x 14' (5.18m x 4.27m)

**BALCONY** 

**MODERN KITCHEN** 13' 6" x 7' 8" (4.11m x 2.34m)

**BEDROOM 1** 15' 2" x 9' 1" (4.62m x 2.77m)

**EN SUITE SHOWER ROOMWC** 

**BEDROOM 2** 13' 2" x 7' 3" (4.01m x 2.21m)

MAIN BATHROOM/WC

SECURE GATED PARKING AREA

**ALLOCATED PARKING SPACE** 

01903 850450

90 THE STREET, RUSTINGTON, WEST SUSSEX, BN16 3NJ