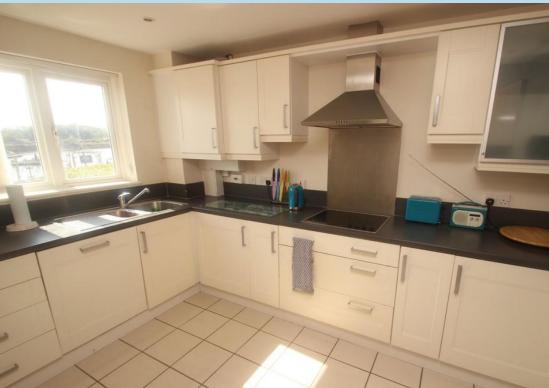

In brief the accommodation comprises:- spacious entrance hall with built in cupboards, lounge/dining room with double opening doors to the ground floor balcony and quayside, modern fitted kitchen, main bedroom with en suite shower room/WC, second bedroom and additional bathroom/WC.

**GATED ENTRANCE** 

**SECURITY ENTRY PHONE SYSTEM** 

**ENTRANCE HALL** 

**LOUNGE/DINING ROOM** 17' x 14' (5.18m x 4.27m)

**BALCONY** 

**MODERN KITCHEN** 13' 6" x 7' 8" (4.11m x 2.34m)

**BEDROOM 1** 15' 2" x 9' 1" (4.62m x 2.77m)