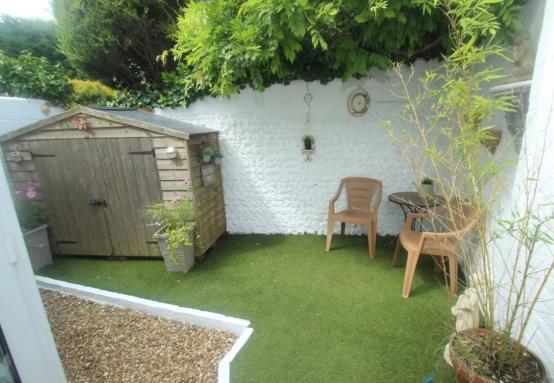

In brief the accommodation comprises: - lounge with feature fireplace, modern kitchen/breakfast room with space for small table and chairs, conservatory, two bedrooms and a modern white shower room/WC. Outside there is a small 'sun trap' west rear garden and a lockable side passage and gate.

## **SHOWER ROOM/WC**

**DELIGHTFUL COURTYARD GARDEN** 