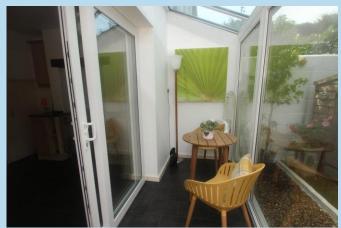

t much of the original character and charm has been retained. The addition of a small conservatory has completely opened up the kitchen/breakfast room with a lovely view of the garden.

In brief the accommodation comprises: - lounge with feature fireplace, modern kitchen/breakfast room with space for small table and chairs, conservatory, two bedrooms and a modern white shower room/WC. Outside there is a small 'sun trap' west rear garden and a lockable side passage and gate.

We would strongly recommend internal viewing of this delightful property and there is no onward chain.

Honey Lane is a small private cul-de-sac and is accessed from the High Street. Historically the vendor has parked a car adjacent to the cottage and there is further unrestricted parking close by in the High Street.







# **Ground Floor**

Approx. 29.0 sq. metres (311.7 sq. feet)



First Floor
Approx. 25.6 sq. metres (275.0 sq. feet)



Total area: approx. 54.5 sq. metres (586.7 sq. feet)

#### **LOUNGE**

12' 9" x 9' 9" (3.89m x 2.97m) min

#### KITCHEN/BREAKFAST ROOM

12' 9" x 8' 5" (3.89m x 2.57m)

#### **CONSERVATORY**

10' 3" x 4' (3.12m x 1.22m)

### **BEDROOM 1**

12' 9" x 9' 9" (3.89m x 2.97m)

#### **BEDROOM 2**

12' 9" x 6' 6" (3.89m x 1.98m)

## **SHOWER ROOM/WC**

**DELIGHTFUL COURTYARD GARDEN**