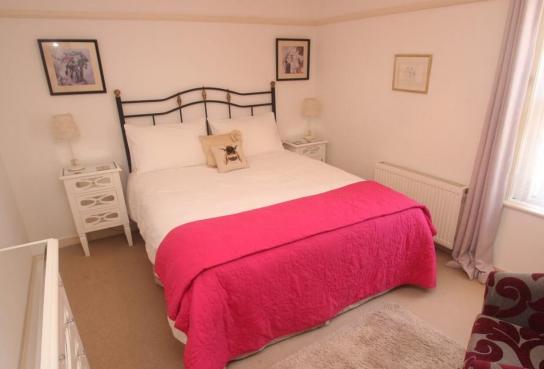

### **BEDROOM 1**

12' 9" x 9' 9" (3.89m x 2.97m)

#### **BEDROOM 2**

12' 9" x 6' 6" (3.89m x 1.98m)