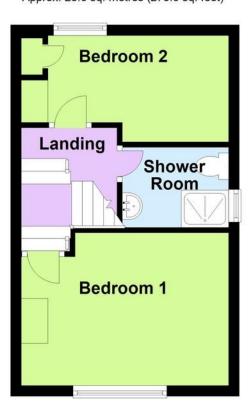

# **Ground Floor**

Approx. 29.0 sq. metres (311.7 sq. feet)

First Floor
Approx. 25.6 sq. metres (275.0 sq. feet)

Total area: approx. 54.5 sq. metres (586.7 sq. feet)

### **BEDROOM 1**

12' 9" x 9' 9" (3.89m x 2.97m)

#### **BEDROOM 2**

12' 9" x 6' 6" (3.89m x 1.98m)

## **SHOWER ROOM/WC**

**DELIGHTFUL COURTYARD GARDEN** 