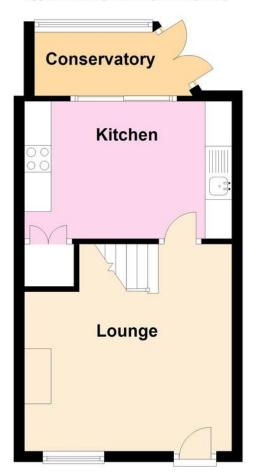

# **Ground Floor**

Approx. 29.0 sq. metres (311.7 sq. feet)

First Floor
Approx. 25.6 sq. metres (275.0 sq. feet)

Total area: approx. 54.5 sq. metres (586.7 sq. feet)

#### **LOUNGE**

12' 9" x 9' 9" (3.89m x 2.97m) min

#### KITCHEN/BREAKFAST ROOM

12' 9" x 8' 5" (3.89m x 2.57m)

#### **CONSERVATORY**

10' 3" x 4' (3.12m x 1.22m)