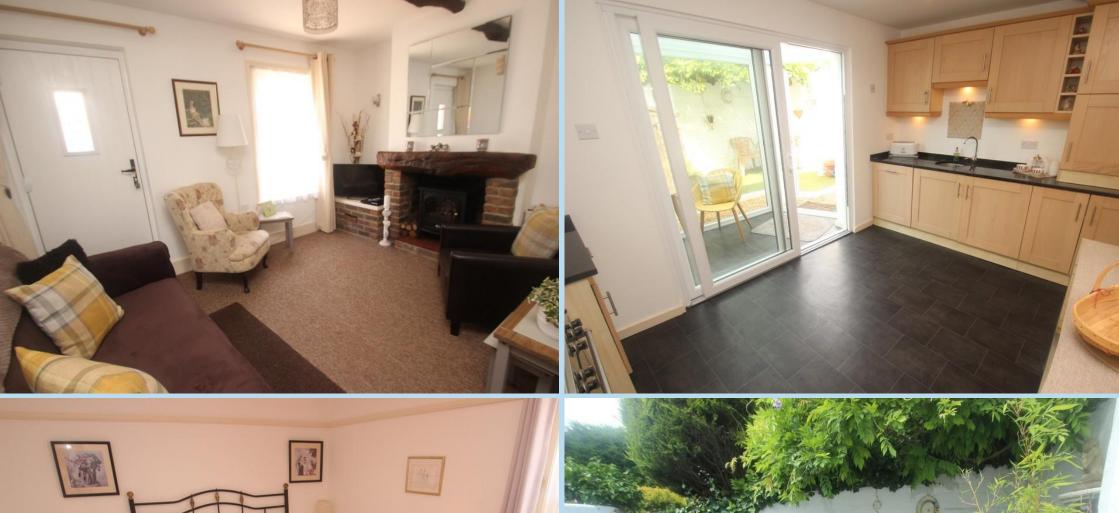

A rare opportunity to acquire a charming end of terrace cottage which is conveniently situated in a cul-de-sac location within the heart of Angmering village.

The cottage has been sympathetically modernised and refurbished throughout and yet much of the original character and charm has been retained. The addition of a small conservatory has completely opened up the kitchen/breakfast room with a lovely view of the garden.

In brief the accommodation comprises: - lounge with feature fireplace, modern kitchen/breakfast room with space for small table and chairs, conservatory, two bedrooms and a modern white shower room/WC. Outside there is a small 'sun trap' west rear garden and a lockable side passage and gate.