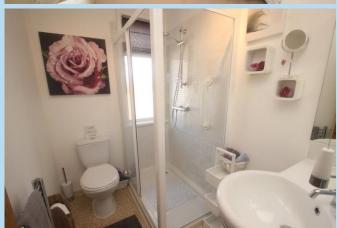

ch of the original character and charm has been retained. The addition of a small conservatory has completely opened up the kitchen/breakfast room with a lovely view of the garden.

In brief the accommodation comprises: - lounge with feature fireplace, modern kitchen/breakfast room with space for small table and chairs, conservatory, two bedrooms and a modern white shower room/WC. Outside there is a small 'sun trap' west rear garden and a lockable side passage and gate.

We would strongly recommend internal viewing of this delightful property and there is no onward chain.

Honey Lane is a small private cul-de-sac and is accessed from the High Street. Historically the vendor has parked a car adjacent to the cottage and there is further unrestricted parking close by in the High Street.







# **Ground Floor**

Approx. 29.0 sq. metres (311.7 sq. feet)



First Floor
Approx. 25.6 sq. metres (275.0 sq. feet)



Total area: approx. 54.5 sq. metres (586.7 sq. feet)

#### **LOUNGE**

12' 9" x 9' 9" (3.89m x 2.97m) min

#### KITCHEN/BREAKFAST ROOM

12' 9" x 8' 5" (3.89m x 2.57m)

#### **CONSERVATORY**

10' 3" x 4' (3.12m x 1.22m)

### **BEDROOM 1**

12' 9" x 9' 9" (3.89m x 2.97m)

#### **BEDROOM 2**

12' 9" x 6' 6" (3.89m x 1.98m)

## **SHOWER ROOM/WC**

**DELIGHTFUL COURTYARD GARDEN**