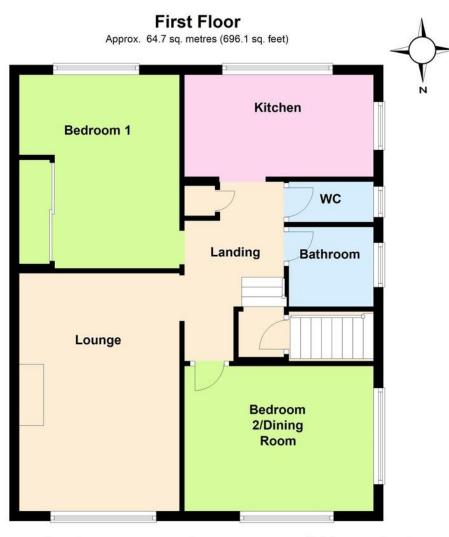

Total area: approx. 64.7 sq. metres (696.1 sq. feet)

PRIVATE FRONT DOOR

## STAIRS TO FIRST FLOOR LANDING

LOUNGE 16' x 10' 9" (4.88m x 3.28m)

**KITCHEN** 12' 5" x 6' 10" (3.78m x 2.08m)

**BEDROOM 1** 13' x 10' 9" (3.96m x 3.28m)

**BEDROOM 2** 12' 8" x 9' 8" (3.86m x 2.95m)

BATHROOM

SEPARATE WC

**PRIVATE REAR GARDEN** 33' x 30' (10.06m x 9.14m)

90 THE STREET, RUSTINGTON, LITTLEHAMPTON, WEST SUSSEX, BN16 3NJ sales@hawkemetcalfe.co.uk www.hawkemetcalfe.co.uk