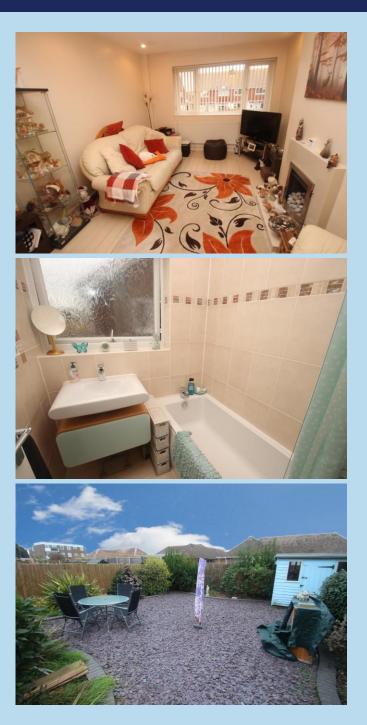

A particularly bright and spacious first floor purpose built flat which has it's own private entrance and front door and a private enclosed garden. In brief the accommodation comprises: - private front door to a ground floor entrance hall, stairs to first floor and landing, spacious lounge, bedroom one has built in wardrobes, double aspect second bedroom/dining room, refitted modern kitchen with built in electric hob and waist high oven/grill, slimline dishwasher and tall fridge/freezer; refitted bathroom with a modern white suite along with fully tiled walls and floor; separate WC.

Outside there is a private rear garden which has an open aspect and is enclosed be fencing and hedging with shaped flower border and centred feature slate. There is also a garden shed.

Features include gas fired central heating with combi boiler in loft, double glazing, painted floor boards, access to a loft space being part boarded with ladder, light and insulation.