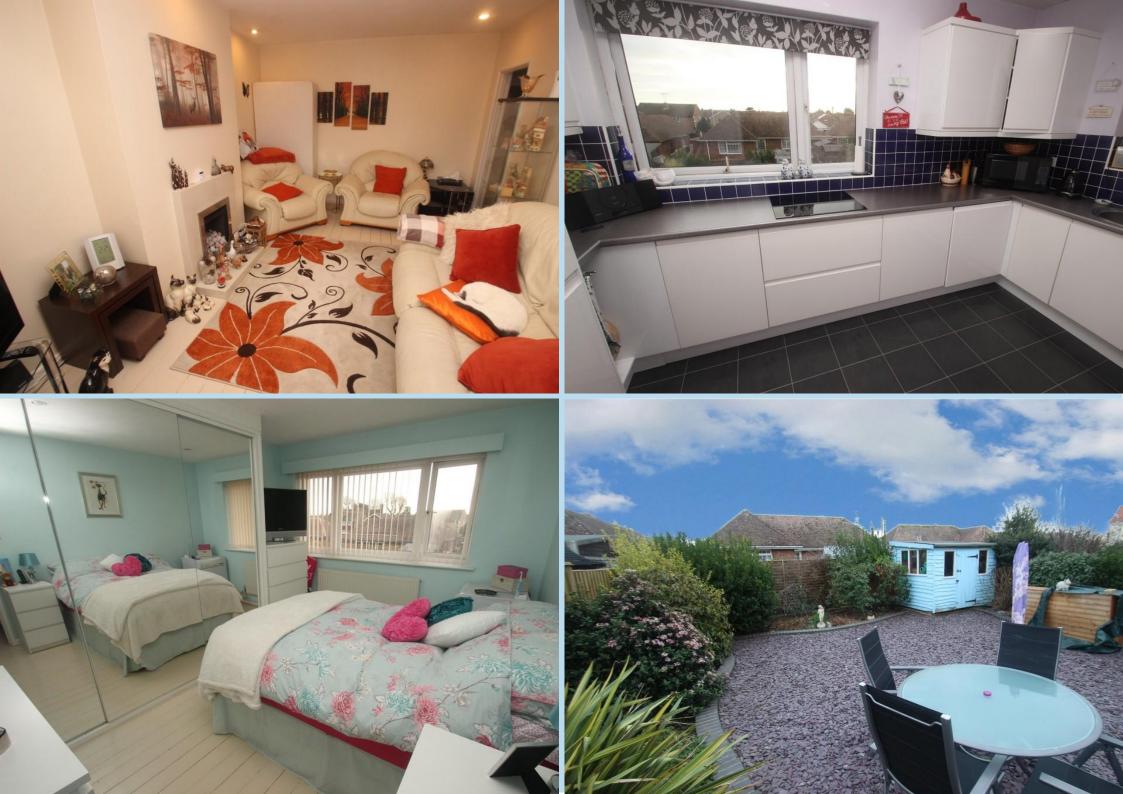

A particularly bright and spacious first floor purpose built flat which has it's own private entrance and front door and a private enclosed garden. In brief the accommodation comprises: - private front door to a ground floor entrance hall, stairs to first floor and landing, spacious lounge, bedroom one has built in wardrobes, double aspect second bedroom/dining room, refitted modern kitchen with built in electric hob and waist high oven/grill, slimline dishwasher and tall fridge/freezer; refitted bathroom with a modern white suite along with fully tiled walls and floor; separate WC.

Outside there is a private rear garden which has an open aspect and is enclosed be fencing and hedging with shaped flower border and centred feature slate. There is also a garden shed.

Features include gas fired central heating with combi boiler in loft, double glazing, painted floor boards, access to a loft space being part boarded with ladder, light and insulation.

## STAIRS TO FIRST FLOOR LANDING

LOUNGE 16' x 10' 9" (4.88m x 3.28m)

**KITCHEN** 12' 5" x 6' 10" (3.78m x 2.08m)

**BEDROOM 1** 13' x 10' 9" (3.96m x 3.28m)

**BEDROOM 2** 12' 8" x 9' 8" (3.86m x 2.95m)

BATHROOM