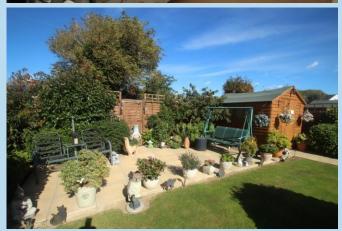

A semi detached extended bungalow offering delightful bright accommodation along with a stunning feature 55' deep x 32' wide rear garden which is beautifully laid to lawn with a neat patio area and garden shed with power.

#### **REAR GARDEN**

54' x 32' (16.46m x 9.75m)