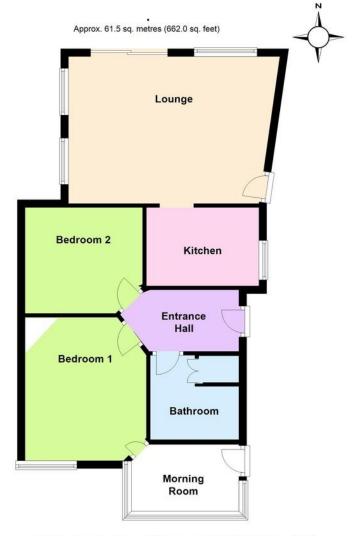

In brief the accommodation comprises: - entrance hall, spacious lounge which overlooks the rear garden, modern kitchen, main bedroom with adjacent morning room, bedroom two and bathroom/WC.

Outside to the front there is a large private drive that provides off road parking and a feature rear garden which has been beautifully landscaped by the present owner. There is a rear service road which gives access to the rear garden and a garage could be erected if required, subject to the usual consents.

Total area: approx. 61.5 sq. metres (662.0 sq. feet)

#### **ENTRANCE HALL**

## **LOUNGE**

18' x 12' 6" (5.49m x 3.81m) max

## **KITCHEN**

9' 7" x 6' 8" (2.92m x 2.03m)

#### **BEDROOM 1**

12' 2" x 10' 7" (3.71m x 3.23m)

#### MORNING/SUN ROOM

9' 2" x 5' 9" (2.79m x 1.75m)

#### **BEDROOM 2**

10' x 9' (3.05m x 2.74m)

# **BATHROOMWC**

#### **REAR GARDEN**

54' x 32' (16.46m x 9.75m)