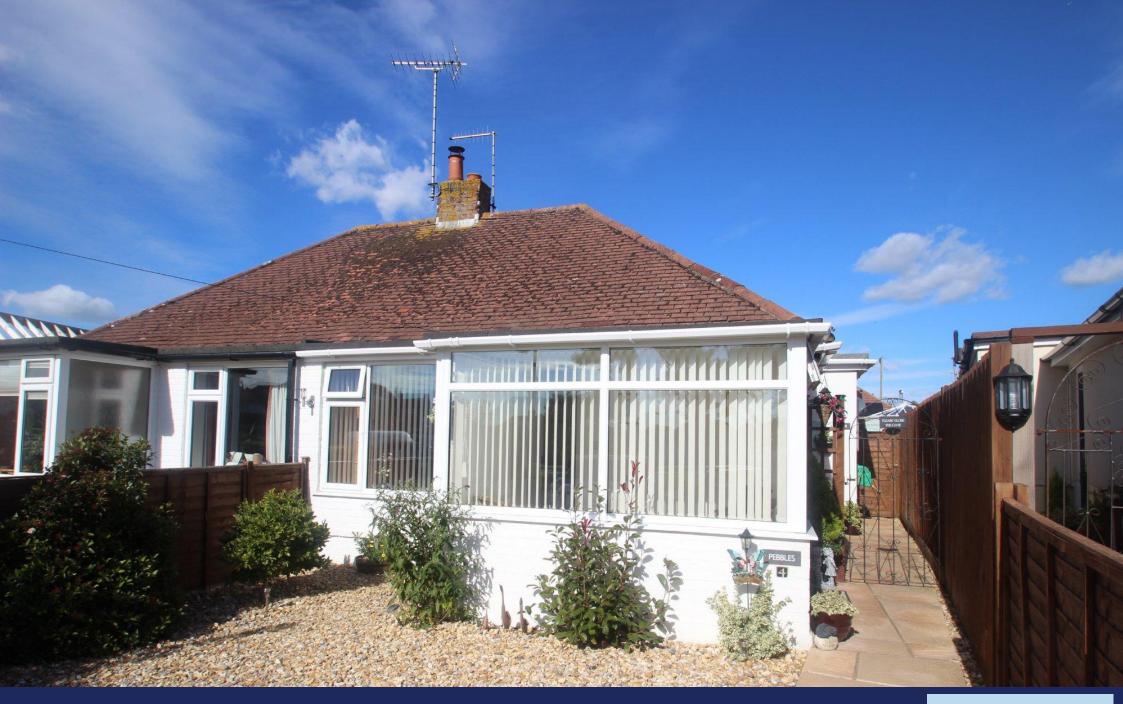

A semi detached extended bungalow offering delightful bright accommodation along with a stunning feature 55' deep x 32' wide rear garden which is beautifully laid to lawn with a neat patio area and garden shed with power.

The property has been extensively modernised throughout and is offered for sale in excellent decorative order. We would strongly recommend internal viewing to fully appreciate the bungalow and gardens.

In brief the accommodation comprises: - entrance hall, spacious lounge which overlooks the rear garden, modern kitchen, main bedroom with adjacent morning room, bedroom two and bathroom/WC.

Outside to the front there is a large private drive that provides off road parking and a feature rear garden which has been beautifully landscaped by the present owner. There is a rear service road which gives access to the rear garden and a garage could be erected if required, subject to the usual consents.