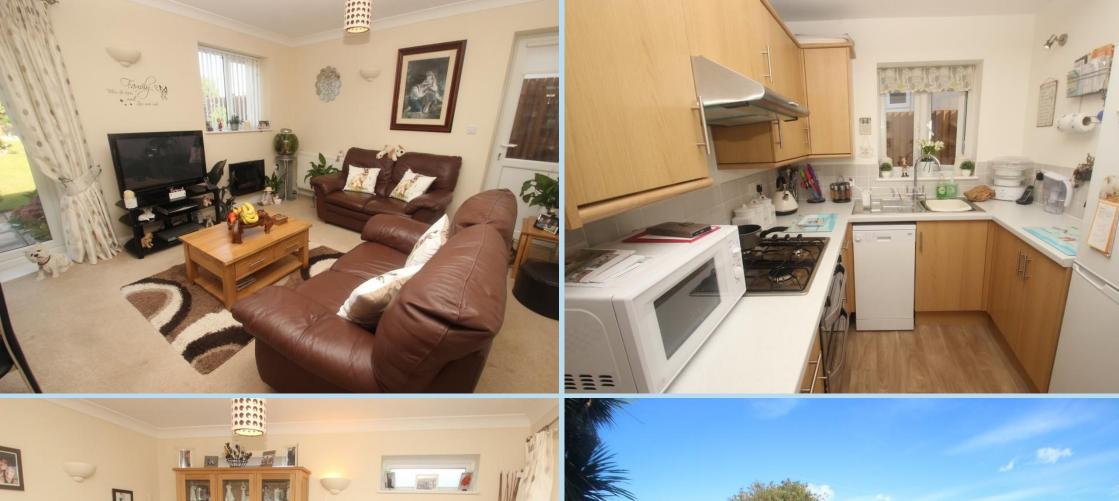

## **LOUNGE**

18' x 12' 6" (5.49m x 3.81m) max

## **KITCHEN**

9' 7" x 6' 8" (2.92m x 2.03m)