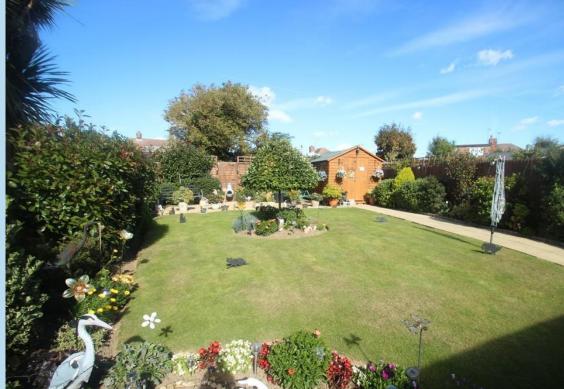

A semi detached extended bungalow offering delightful bright accommodation along with a stunning feature 55' deep x 32' wide rear garden which is beautifully laid to lawn with a neat patio area and garden shed with power.

#### **REAR GARDEN**

54' x 32' (16.46m x 9.75m)