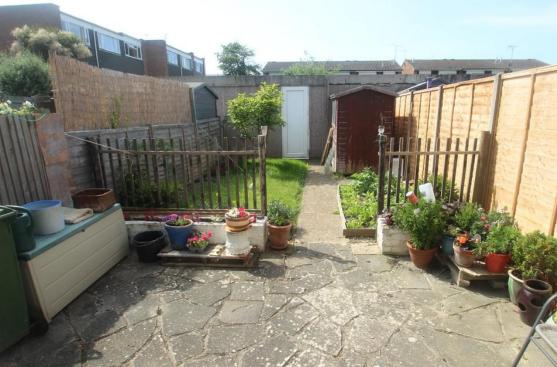

tral heating and double glazing.

Willow Brook is conveniently situated in a residential area of Littlehampton, to the north of the town centre. Local shops are close by at Wick Parade and Morrisons Supermarket. The buses pass close by and provide access to surrounding areas.





# **Ground Floor**

Approx. 34.1 sq. metres (367.4 sq. feet)



First Floor
Approx. 34.1 sq. metres (367.4 sq. feet)



Total area: approx. 68.3 sq. metres (734.8 sq. feet)

#### **ENTRANCE HALL**

#### LOUNGE/DINING ROOM

25' 4" x 11' 3" (7.72m x 3.43m)

#### **KITCHEN**

10' 7" x 6' 5" (3.23m x 1.96m)

#### **BEDROOM 1**

14' 4" x 10' 4" (4.37m x 3.15m)

## **BEDROOM 2**

15' 4" x 8' 1" (4.67m x 2.46m)

## **BATHROOMWC**

**SOUTH FACING REAR GARDEN** 

#### **GARAGE**

16' 6" x 8' 1" (5.03m x 2.46m)