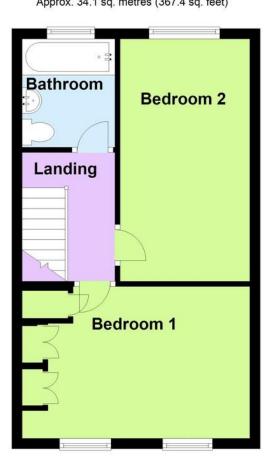

# **Ground Floor**

Approx. 34.1 sq. metres (367.4 sq. feet)

First Floor
Approx. 34.1 sq. metres (367.4 sq. feet)

Total area: approx. 68.3 sq. metres (734.8 sq. feet)

#### **ENTRANCE HALL**

#### LOUNGE/DINING ROOM

25' 4" x 11' 3" (7.72m x 3.43m)

#### **KITCHEN**

10' 7" x 6' 5" (3.23m x 1.96m)

#### **BEDROOM 1**

14' 4" x 10' 4" (4.37m x 3.15m)

## **BEDROOM 2**

15' 4" x 8' 1" (4.67m x 2.46m)

## **BATHROOMWC**

**SOUTH FACING REAR GARDEN** 

#### **GARAGE**

16' 6" x 8' 1" (5.03m x 2.46m)