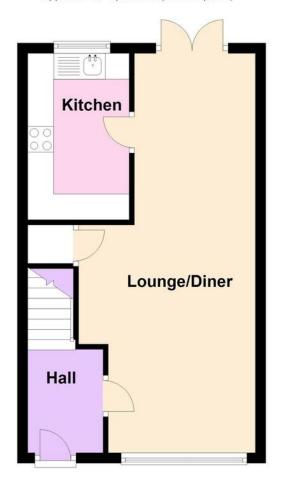

# **Ground Floor**

Approx. 34.1 sq. metres (367.4 sq. feet)

First Floor
Approx. 34.1 sq. metres (367.4 sq. feet)

Total area: approx. 68.3 sq. metres (734.8 sq. feet)

#### **ENTRANCE HALL**

#### LOUNGE/DINING ROOM

25' 4" x 11' 3" (7.72m x 3.43m)

#### **KITCHEN**

10' 7" x 6' 5" (3.23m x 1.96m)