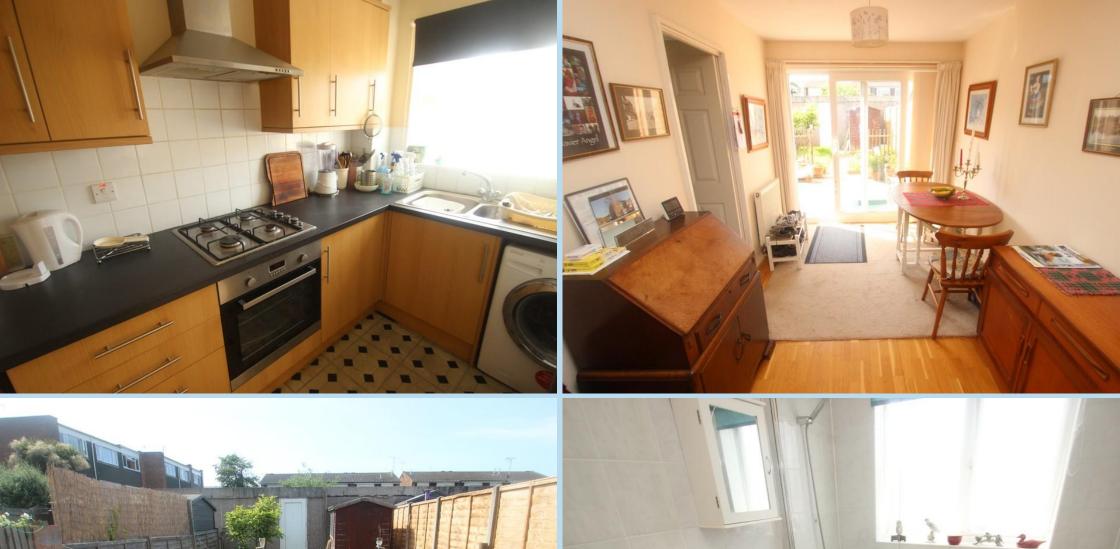

#### **KITCHEN**

10' 7" x 6' 5" (3.23m x 1.96m)

#### LOUNGE/DINING ROOM

25' 4" x 11' 3" (7.72m x 3.43m)

## **BATHROOMWC**

**SOUTH FACING REAR GARDEN** 