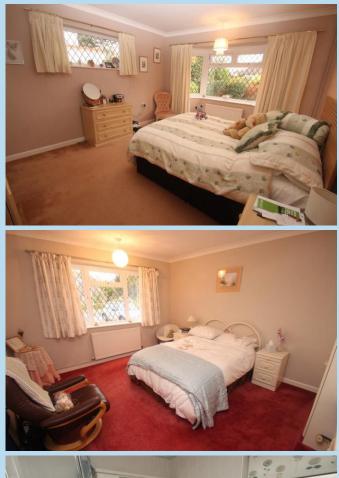

## **ENTRANCE HALL**

**RECEPTION HALL** 12' x 10' (3.66m x 3.05m)

LOUNGE & SUN ROOM 27' 6" x 13' (8.38m x 3.96m)

**DINING ROOM** 11' 4" x 10' (3.45m x 3.05m)

**BEDROOM 1** 14' x 12' (4.27m x 3.66m) plus bay

**BEDROOM 2** 14' x 12' (4.27m x 3.66m)

**KITCHEN** 11' 4" x 8' 9" (3.45m x 2.67m)

**UTILITY ROOM** 11' 5" x 5' (3.48m x 1.52m)

GROUND FLOOR BATH/SHOWER ROOM

**FIRST FLOOR BEDROOM 3** 12' 8" x 11' 4" (3.86m x 3.45m)