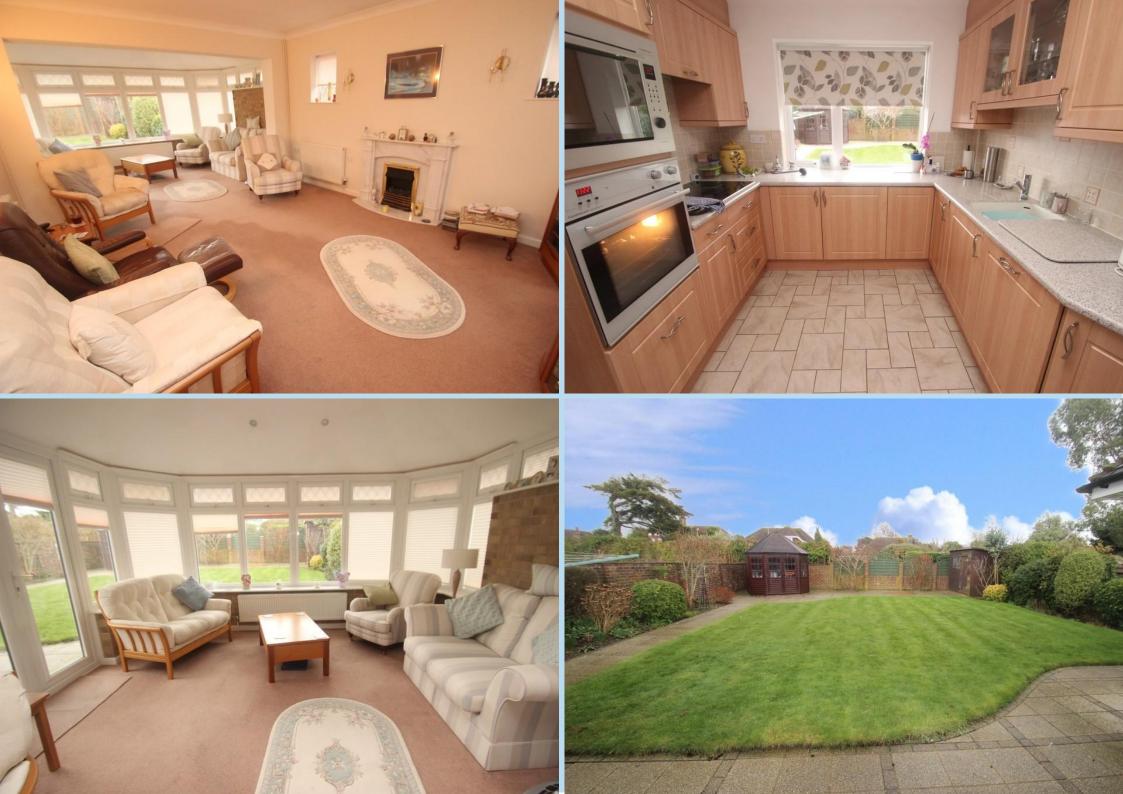

A detached versatile and spacious chalet bungalow within Rustington's prestigious private Sea Estate.

In brief the accommodation comprises: - entrance hall, reception hall, spacious lounge that opens into a sun room, kitchen, utility room, separate dining room, two ground floor bedrooms and bath/shower room/WC. In additional there is a third bedroom on the first floor along with a shower room/WC and spacious landing.

The property is offered for sale in excellent decorative order and its numerous features include gas fired central heating, double glazing, electrically operated garage door and very spacious and versatile accommodation.

## **ENTRANCE HALL**

**RECEPTION HALL** 12' x 10' (3.66m x 3.05m)

LOUNGE & SUN ROOM 27' 6" x 13' (8.38m x 3.96m)

**DINING ROOM** 11' 4" x 10' (3.45m x 3.05m)

**BEDROOM 1** 14' x 12' (4.27m x 3.66m) plus bay

**BEDROOM 2** 14' x 12' (4.27m x 3.66m)

**KITCHEN** 11' 4" x 8' 9" (3.45m x 2.67m)

**UTILITY ROOM** 11' 5" x 5' (3.48m x 1.52m)

GROUND FLOOR BATH/SHOWER ROOM

**FIRST FLOOR BEDROOM 3** 12' 8" x 11' 4" (3.86m x 3.45m)

FIRST FLOOR SHOWER ROOM/WC

PRIVATE DRIVE TO GARAGE

FEATURE REAR GARDEN

90 THE STREET, RUSTINGTON, LITTLEHAMPTON,

WEST SUSSEX, BN16 3NJ sales@hawkemetcalfe.co.uk

www.hawkemetcalfe.co.uk

01903 850450

First Floor Approx. 31.3 sq. metres (337.4 sq. feet)