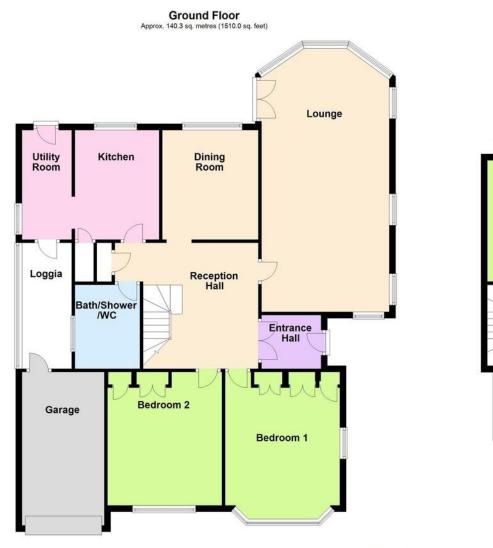

Total area: approx. 171.6 sq. metres (1847.3 sq. feet)

## **ENTRANCE HALL**

**RECEPTION HALL** 12' x 10' (3.66m x 3.05m)

LOUNGE & SUN ROOM 27' 6" x 13' (8.38m x 3.96m)

**DINING ROOM** 11' 4" x 10' (3.45m x 3.05m)

**BEDROOM 1** 14' x 12' (4.27m x 3.66m) plus bay

**BEDROOM 2** 14' x 12' (4.27m x 3.66m)

**KITCHEN** 11' 4" x 8' 9" (3.45m x 2.67m)

**UTILITY ROOM** 11' 5" x 5' (3.48m x 1.52m)

GROUND FLOOR BATH/SHOWER ROOM

**FIRST FLOOR BEDROOM 3** 12' 8" x 11' 4" (3.86m x 3.45m)

FIRST FLOOR SHOWER ROOM/WC

PRIVATE DRIVE TO GARAGE

FEATURE REAR GARDEN

90 THE STREET, RUSTINGTON, LITTLEHAMPTON,

WEST SUSSEX, BN16 3NJ sales@hawkemetcalfe.co.uk

www.hawkemetcalfe.co.uk

01903 850450

First Floor Approx. 31.3 sq. metres (337.4 sq. feet)