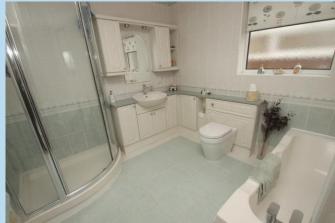

**BEDROOM 2** 14' x 12' (4.27m x 3.66m)

**KITCHEN** 11' 4" x 8' 9" (3.45m x 2.67m)

**UTILITY ROOM** 11' 5" x 5' (3.48m x 1.52m)

GROUND FLOOR BATH/SHOWER ROOM

**FIRST FLOOR BEDROOM 3** 12' 8" x 11' 4" (3.86m x 3.45m)

FIRST FLOOR SHOWER ROOM/WC

PRIVATE DRIVE TO GARAGE

FEATURE REAR GARDEN

90 THE STREET, RUSTINGTON, LITTLEHAMPTON,

WEST SUSSEX, BN16 3NJ sales@hawkemetcalfe.co.uk

www.hawkemetcalfe.co.uk

01903 850450

First Floor Approx. 31.3 sq. metres (337.4 sq. feet)