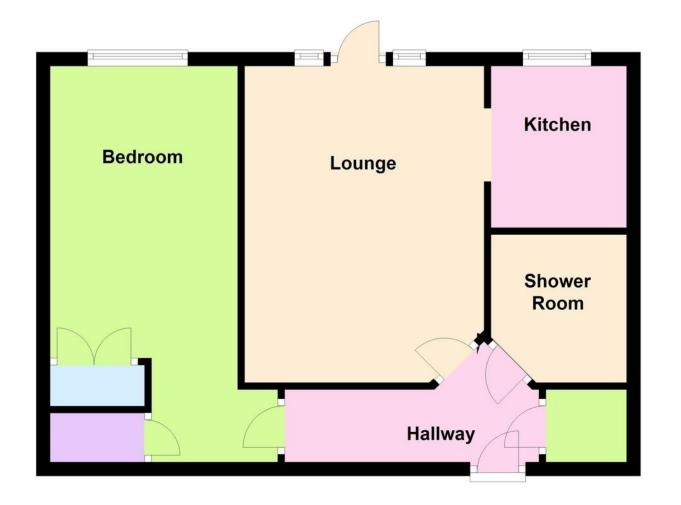

## PRIVATE ENTRANCE HALL

LOUNGE

15' x 11' 4" (4.57m x 3.45m)

**KITCHEN** 

7' 7" x 6' 5" (2.31m x 1.96m)

**BEDROOM** 

18' 8" x 8' 10" (5.69m x 2.69m) Narrowing to 13'8

SHOWER ROOM/WC