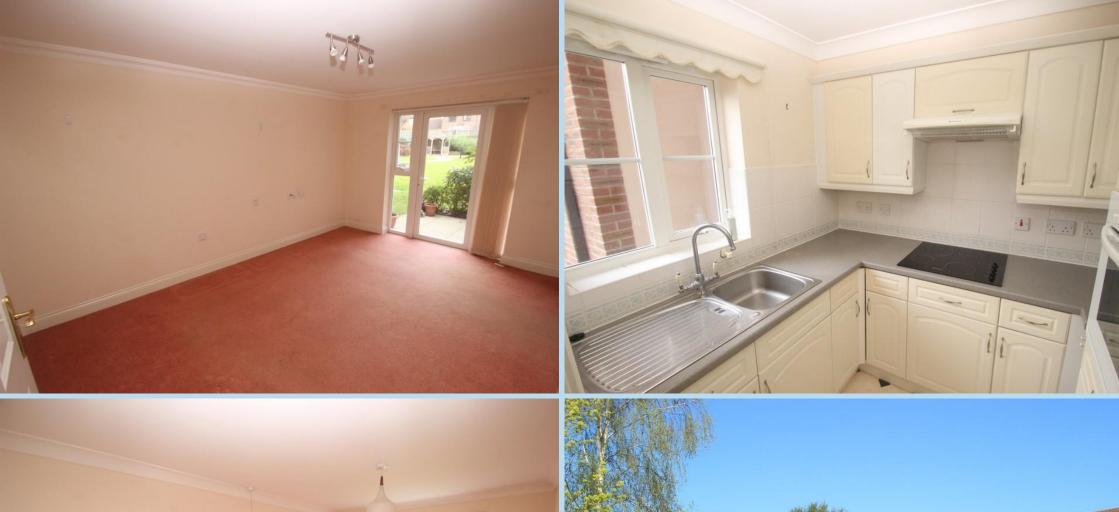

No. 14 is a ground floor apartment with pleasant views onto the well maintained communal gardens and the lounge has a door onto a private patio. The apartment is offered for sale with no onward chain. We would strongly recommend viewing to be able to fully appreciate this delightful property.

## PRIVATE ENTRANCE HALL

LOUNGE

15' x 11' 4" (4.57m x 3.45m)

**KITCHEN** 

7' 7" x 6' 5" (2.31m x 1.96m)

**BEDROOM** 

18' 8" x 8' 10" (5.69m x 2.69m) Narrowing to 13'8

SHOWER ROOM/WC