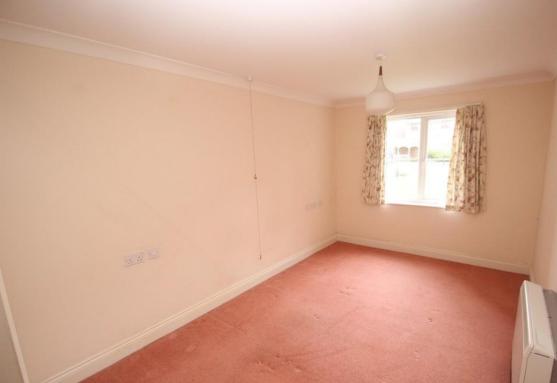

## PRIVATE ENTRANCE HALL

LOUNGE

15' x 11' 4" (4.57m x 3.45m)

**KITCHEN** 

7' 7" x 6' 5" (2.31m x 1.96m)

**BEDROOM** 

18' 8" x 8' 10" (5.69m x 2.69m) Narrowing to 13'8

SHOWER ROOM/WC