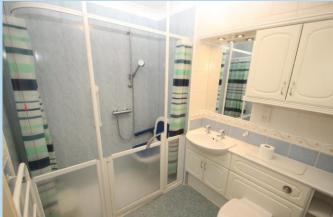

## PRIVATE ENTRANCE HALL

LOUNGE

15' x 11' 4" (4.57m x 3.45m)

**KITCHEN** 

7' 7" x 6' 5" (2.31m x 1.96m)

**BEDROOM** 

18' 8" x 8' 10" (5.69m x 2.69m) Narrowing to 13'8

SHOWER ROOM/WC