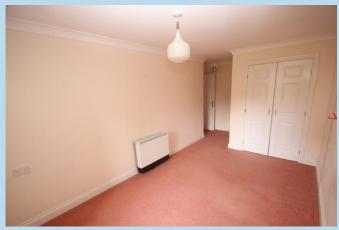

## PRIVATE ENTRANCE HALL

LOUNGE

15' x 11' 4" (4.57m x 3.45m)

**KITCHEN** 

7' 7" x 6' 5" (2.31m x 1.96m)

**BEDROOM** 

18' 8" x 8' 10" (5.69m x 2.69m) Narrowing to 13'8

SHOWER ROOM/WC