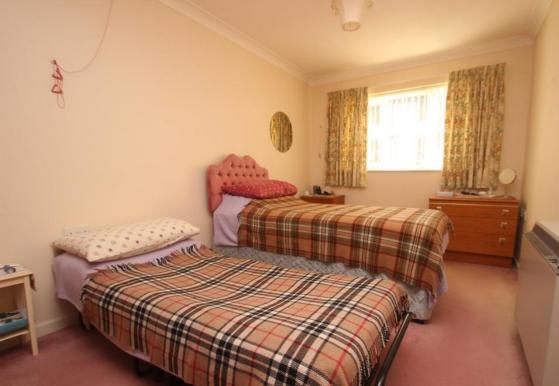

**BEDROOM** 14' 4" x 8' 7" (4.37m x 2.62m)

**REFITTED SHOWER ROOMWC** 

**COMMUNAL GARDENS** 

**RESIDENTS' LOUNGE** 

**RESIDENTS' PARKING** 