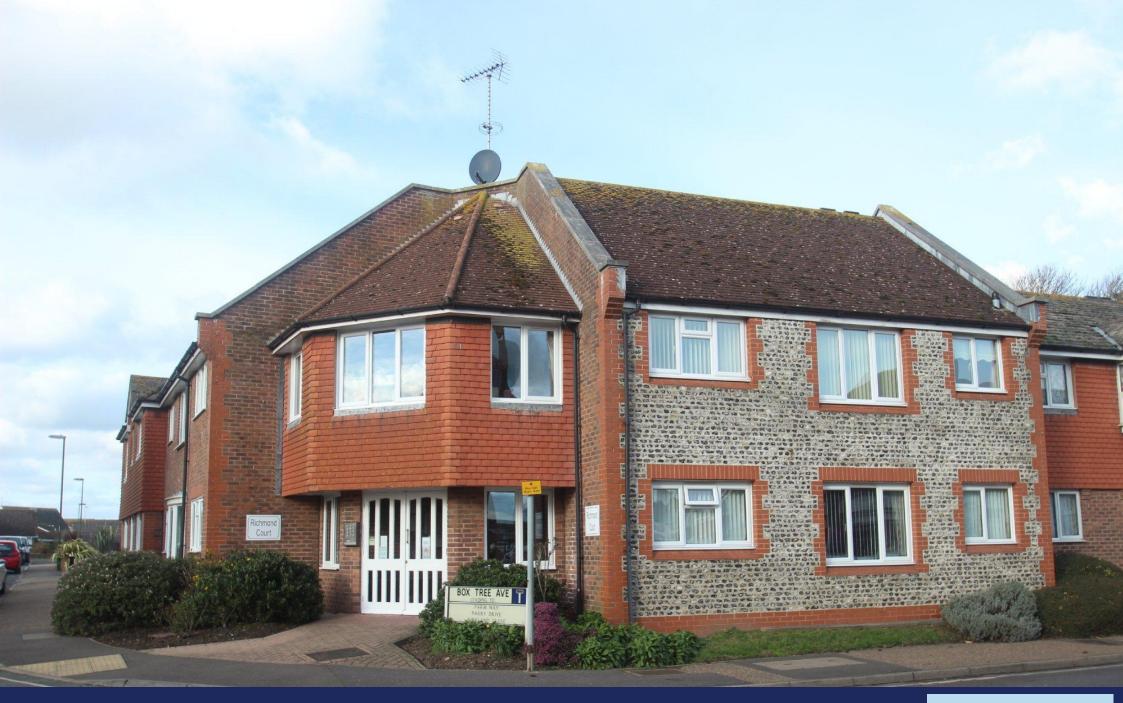

6 Richmond Court, Sea Lane, Rustington BN16 2TJ £96,000 Leasehold

A ground floor flat forming part of a retirement development with visiting manager and 24 hour alarm call system.

In brief the accommodation comprises: - entrance hall with two cupboards, good size lounge with feature bay window overlooking Sea Lane, kitchen, bedroom and refitted modern shower room/WC. Features include electric heating, double glazing, security entry phone system, heated communal entrance hall, residents' parking, maintained communal gardens and a residents' lounge.

Richmond Court is conveniently situated at the northern end of Sea Lane in Rustington, directly opposite local shops that include a lovely café and fish and chip shop. Rustington's comprehensive shopping parades are just around the corner which include Waitrose, Tesco Express, banks and other local interesting shops.