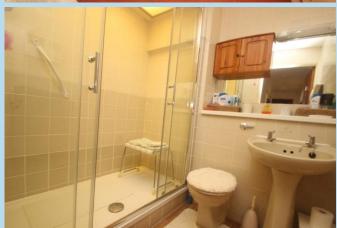

A ground floor flat forming part of a retirement development with visiting manager and 24 hour alarm call system.

In brief the accommodation comprises: - entrance hall with two cupboards, good size lounge with feature bay window overlooking Sea Lane, kitchen, bedroom and refitted modern shower room/WC. Features include electric heating, double glazing, security entry phone system, heated communal entrance hall, residents' parking, maintained communal gardens and a residents' lounge.

**BEDROOM** 14' 4" x 8' 7" (4.37m x 2.62m)

**REFITTED SHOWER ROOMWC** 

**COMMUNAL GARDENS** 

**RESIDENTS' LOUNGE** 

**RESIDENTS' PARKING** 