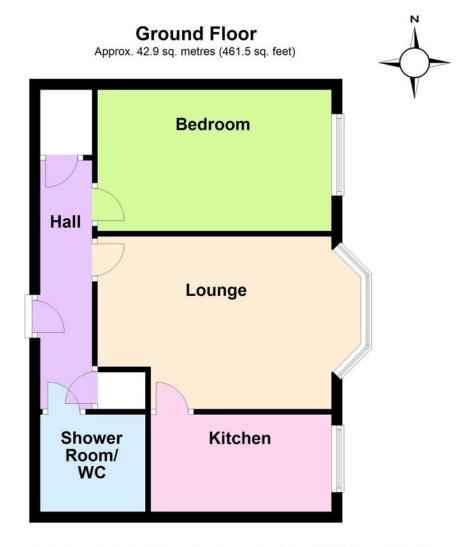

Total area: approx. 42.9 sq. metres (461.5 sq. feet)

**SECURITY ENTRYPHONE SYSTEM** 

**COMMUNAL ENTRANCE HALL** 

PRIVATE ENTRANCE HALL

**BAY FRONTED LOUNGE** 17' x 10' 6" (5.18m x 3.2m)

**KITCHEN** 11' x 5' 10" (3.35m x 1.78m)

**BEDROOM** 14' 4" x 8' 7" (4.37m x 2.62m)

**REFITTED SHOWER ROOMWC** 

**COMMUNAL GARDENS** 

**RESIDENTS' LOUNGE** 

**RESIDENTS' PARKING** 