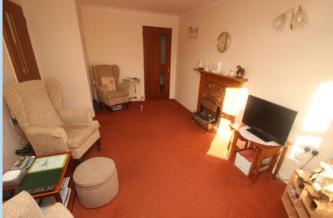

A ground floor flat forming part of a retirement development with visiting manager and 24 hour alarm call system.

In brief the accommodation comprises: - entrance hall with two cupboards, good size lounge with feature bay window overlooking Sea Lane, kitchen, bedroom and refitted modern shower room/WC. Features include electric heating, double glazing, security entry phone system, heated communal entrance hall, residents' parking, maintained communal gardens and a residents' lounge.

Total area: approx. 42.9 sq. metres (461.5 sq. feet)

**SECURITY ENTRYPHONE SYSTEM** 

**COMMUNAL ENTRANCE HALL** 

PRIVATE ENTRANCE HALL

**BAY FRONTED LOUNGE** 17' x 10' 6" (5.18m x 3.2m)

**KITCHEN** 11' x 5' 10" (3.35m x 1.78m)