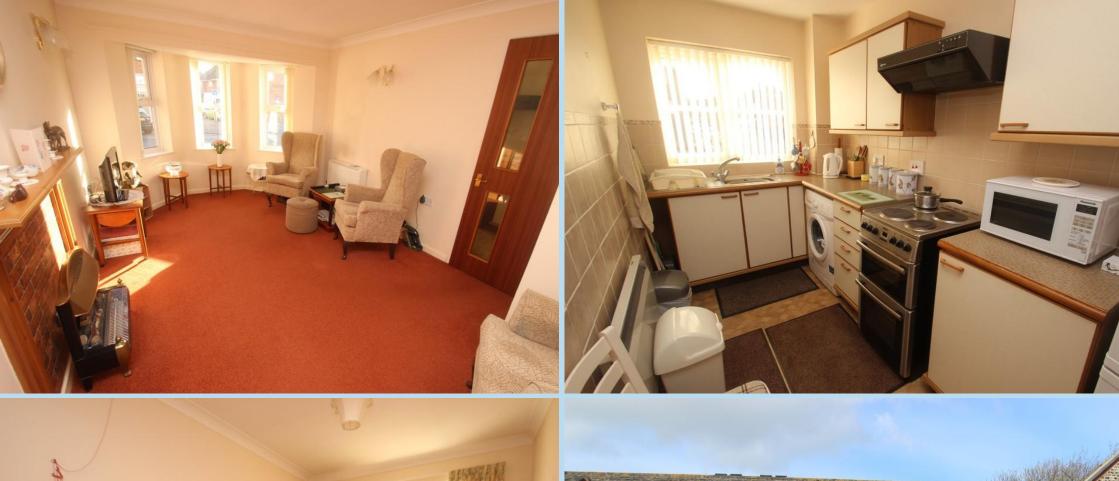

A ground floor flat forming part of a retirement development with visiting manager and 24 hour alarm call system.

In brief the accommodation comprises: - entrance hall with two cupboards, good size lounge with feature bay window overlooking Sea Lane, kitchen, bedroom and refitted modern shower room/WC. Features include electric heating, double glazing, security entry phone system, heated communal entrance hall, residents' parking, maintained communal gardens and a residents' lounge.

Total area: approx. 42.9 sq. metres (461.5 sq. feet)

**SECURITY ENTRYPHONE SYSTEM** 

**COMMUNAL ENTRANCE HALL** 

PRIVATE ENTRANCE HALL

**BAY FRONTED LOUNGE** 17' x 10' 6" (5.18m x 3.2m)

**KITCHEN** 11' x 5' 10" (3.35m x 1.78m)