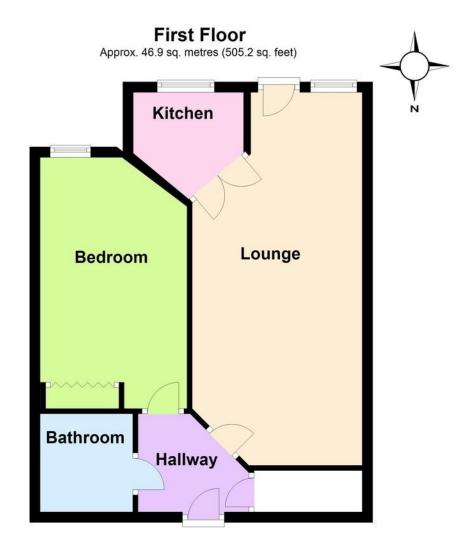

Total area: approx. 46.9 sq. metres (505.2 sq. feet)

## SECURITY ENTRYPHONE SYSTEM

COMMUNAL HALL, STAIRS & LIFT TO FIRST FLOOR

**ENTRANCE HALL** 

LOUNGE 23' 4" x 10' 8" (7.11m x 3.25m) Juliette Balcony

**KITCHEN** 

**BEDROOM** 15' 9" x 9' 3" (4.8m x 2.82m)

BATHROOM/WC