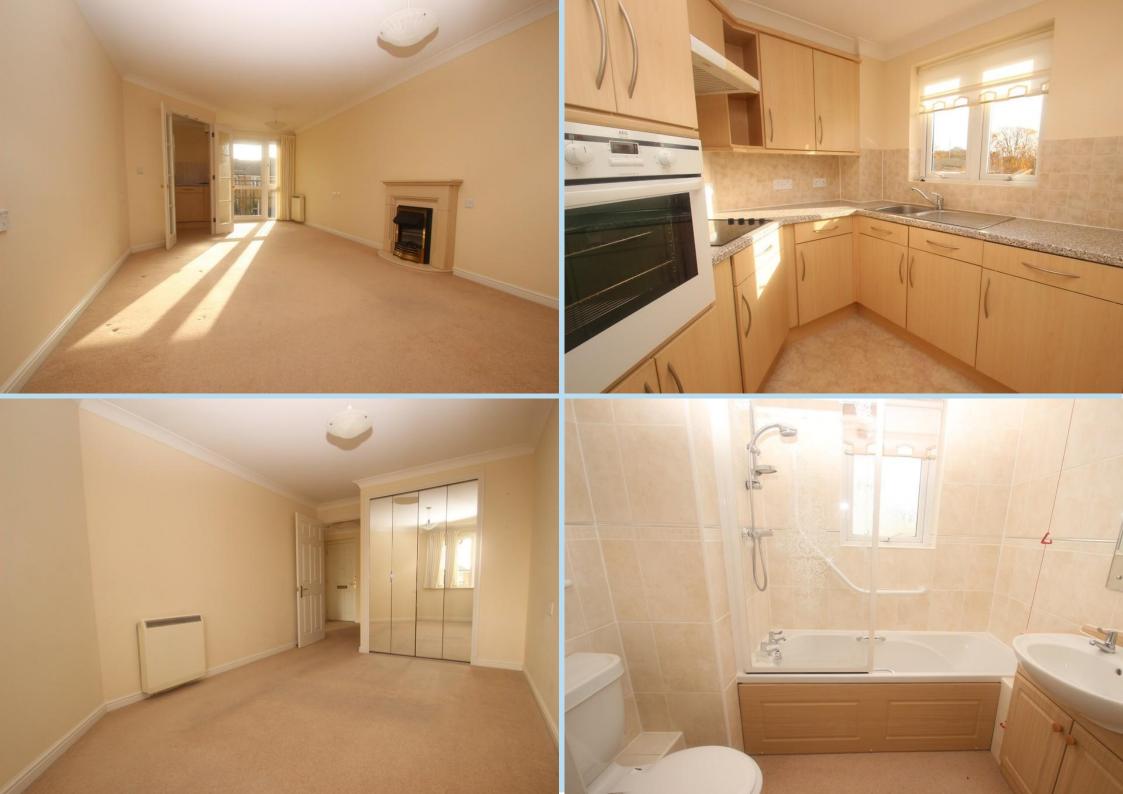

The flat has well proportioned rooms and the lounge, kitchen and bedroom all have a south aspect and pleasant outlook onto the communal well maintained gardens.

Features include electric heating, double glazing, no onward chain, 24 hour emergency pull cord system and in house manager. We would strongly recommend viewing both the development and flat to fully appreciate this opportunity.

## SECURITY ENTRYPHONE SYSTEM

COMMUNAL HALL, STAIRS & LIFT TO FIRST FLOOR

**ENTRANCE HALL** 

LOUNGE 23' 4" x 10' 8" (7.11m x 3.25m) Juliette Balcony

**KITCHEN** 

**BEDROOM** 15' 9" x 9' 3" (4.8m x 2.82m)

BATHROOM/WC