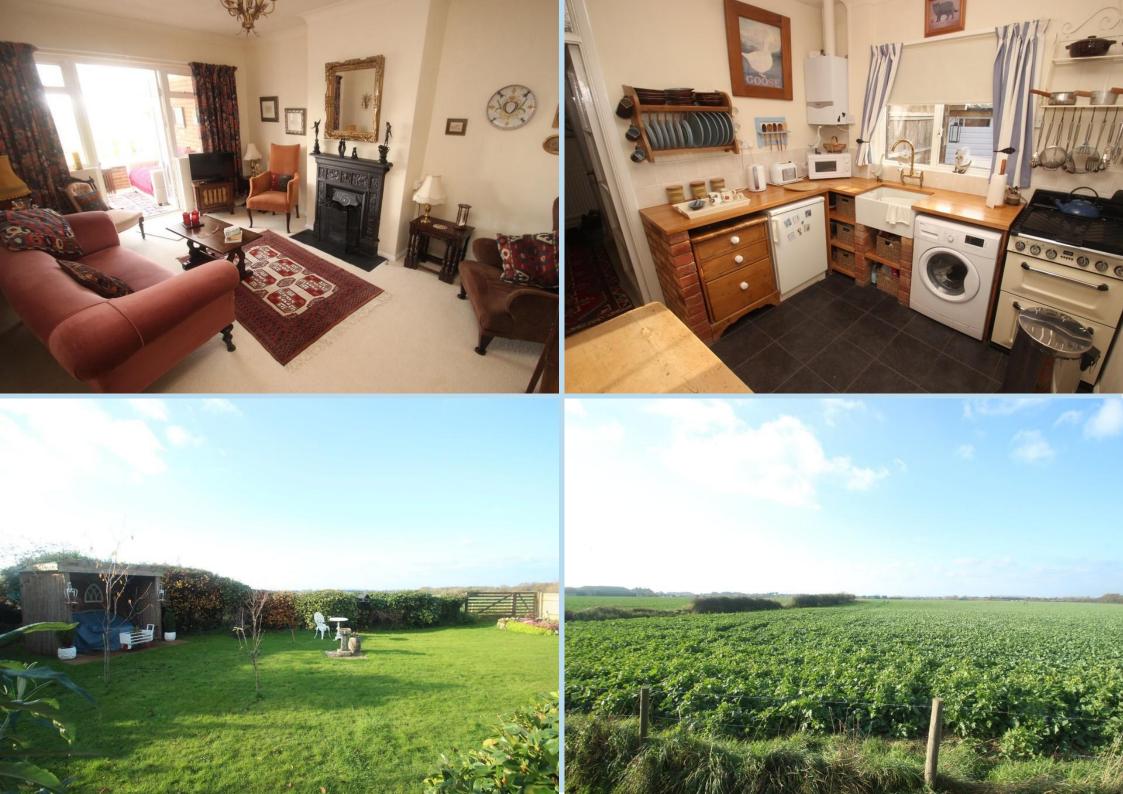

A spacious semi detached bungalow with uninterrupted views from the rear across fields towards Poling. The rear garden is a particular feature and has a west aspect with access to a public footpath and delightful walks.

In brief the accommodation comprises: - entrance hall, lounge with fireplace, cottage style kitchen, conservatory, three bedrooms (one could be used as a study/office), refitted modern shower room/WC and additional separate WC. Outside there is a large stoned private drive providing off road parking for numerous vehicles and accesses the detached garage which has power and light.

## **ENTRANCE HALL**

LOUNGE 16' x 11' 5" (4.88m x 3.48m)

**KITCHEN** 11' 10" x 9' (3.61m x 2.74m)

**CONSERVATORY** 22' x 8' 3" (6.71m x 2.51m)

**BEDROOM 1** 12' 4" x 11' 5" (3.76m x 3.48m)

BEDROOM 2 11' 10" x 11' (3.61m x 3.35m)

**BEDROOM 3** 8' 10" x 8' 4" (2.69m x 2.54m)

SHOWER ROOM/WC

ADDITIONAL SEPARATE WC

LARGE PRIVATE DRIVE

**DETACHED GARAGE** 19' 6" x 8' 7" (5.94m x 2.62m)

WEST REAR GARDEN