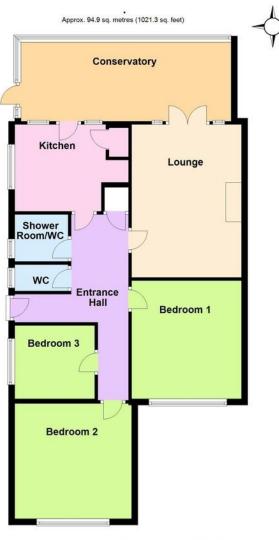

Total area: approx. 94.9 sq. metres (1021.3 sq. feet)

## **ENTRANCE HALL**

LOUNGE 16' x 11' 5" (4.88m x 3.48m)

**KITCHEN** 11' 10" x 9' (3.61m x 2.74m)

**CONSERVATORY** 22' x 8' 3" (6.71m x 2.51m)

**BEDROOM 1** 12' 4" x 11' 5" (3.76m x 3.48m)

BEDROOM 2 11' 10" x 11' (3.61m x 3.35m)

**BEDROOM 3** 8' 10" x 8' 4" (2.69m x 2.54m)

SHOWER ROOM/WC

ADDITIONAL SEPARATE WC

LARGE PRIVATE DRIVE

**DETACHED GARAGE** 19' 6" x 8' 7" (5.94m x 2.62m)

WEST REAR GARDEN