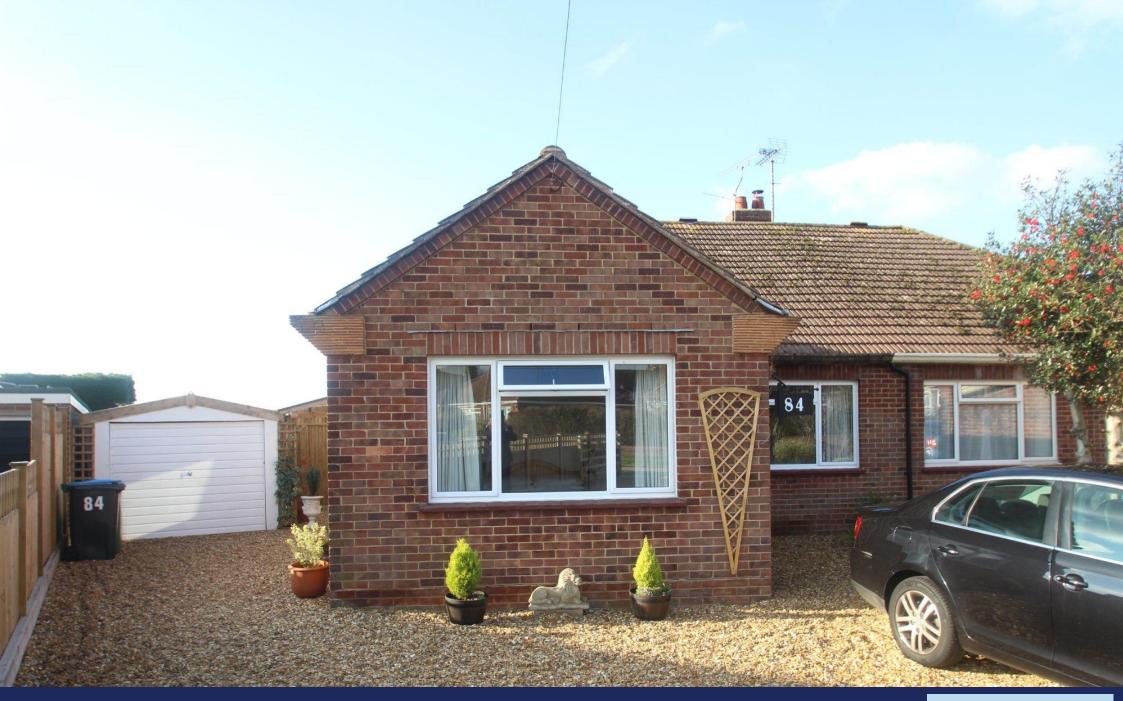

84 Palmer Road, Angmering BN16 4LW **£299,000 Freehold** 

## **INDEPENDENT ESTATE & LETTING AGENTS**

- Semi Detached Bungalow
- 3 Bedrooms
- Backs Onto Farmers Fields
- West Rear Garden
- Viewing Recommended
- Conservatory

- Gas Central Heating
- Double Glazing
- EPC Rating: 'E'

A spacious semi detached bungalow with uninterrupted views from the rear across fields towards Poling. The rear garden is a particular feature and has a west aspect with access to a public footpath and delightful walks.

In brief the accommodation comprises: - entrance hall, lounge with fireplace, cottage style kitchen, conservatory, three bedrooms (one could be used as a study/office), refitted modern shower room/WC and additional separate WC. Outside there is a large stoned private drive providing off road parking for numerous vehicles and accesses the detached garage which has power and light.