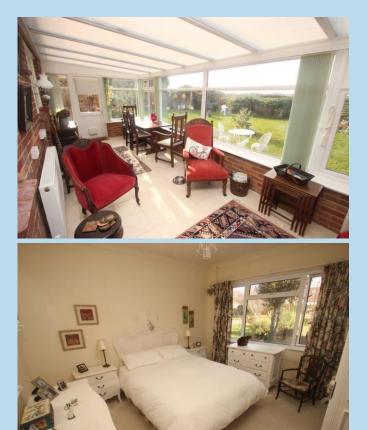

In brief the accommodation comprises: - entrance hall, lounge with fireplace, cottage style kitchen, conservatory, three bedrooms (one could be used as a study/office), refitted modern shower room/WC and additional separate WC. Outside there is a large stoned private drive providing off road parking for numerous vehicles and accesses the detached garage which has power and light.

## **ENTRANCE HALL**

LOUNGE 16' x 11' 5" (4.88m x 3.48m)

**KITCHEN** 11' 10" x 9' (3.61m x 2.74m)

**CONSERVATORY** 22' x 8' 3" (6.71m x 2.51m)

**BEDROOM 1** 12' 4" x 11' 5" (3.76m x 3.48m)

BEDROOM 2 11' 10" x 11' (3.61m x 3.35m)