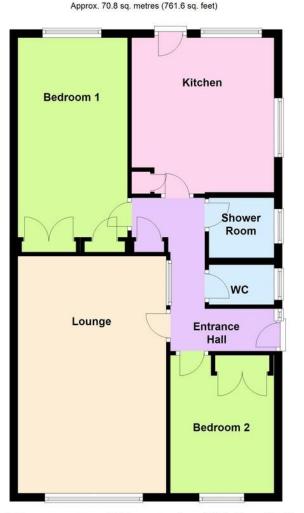

A modern detached bungalow offering good size, bright accommodation which in brief comprises: - spacious entrance hall, large lounge, 2 bedrooms both with built in wardrobes, modern refitted kitchen, shower room and WC.

Total area: approx. 70.8 sq. metres (761.6 sq. feet)

## SPACIOUS ENTRANCE HALL

LOUNGE 19' 2" x 12' 0" (5.84m x 3.66m)

**KITCHEN** 11' 4" x 10' 3" (3.45m x 3.12m)

**BEDROOM 1** 13' 2" x 8' 11" (4.01m x 2.72m)

**BEDROOM 2** 11' 11" x 8' 5" (3.63m x 2.57m)

SHOWER ROOM

SEPARATE WC

PRIVATE DRIVE

GARAGE

**REAR GARDEN** 38' x 26' (11.58m x 7.92m)

90 THE STREET, RUSTINGTON, LITTLEHAMPTON, WEST SUSSEX, BN16 3NJ sales@hawkemetcalfe.co.uk www.hawkemetcalfe.co.uk