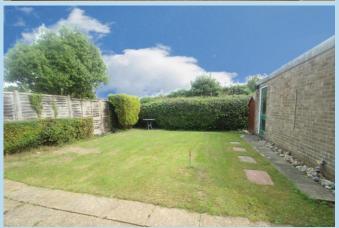

Outside there is a very pleasant secluded rear garden with patio and lawn and an open plan lawned garden to the front. There is a long private drive providing off road parking for several vehicles that leads to a garage with up and over front door and side door to the rear garden.

SEPARATE WC

PRIVATE DRIVE

GARAGE

**REAR GARDEN** 38' x 26' (11.58m x 7.92m)

90 THE STREET, RUSTINGTON, LITTLEHAMPTON, WEST SUSSEX, BN16 3NJ sales@hawkemetcalfe.co.uk www.hawkemetcalfe.co.uk