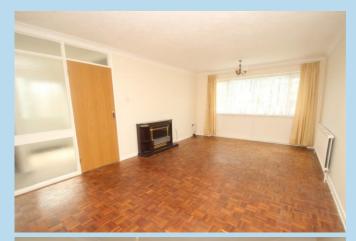

A modern detached bungalow offering good size, bright accommodation which in brief comprises: - spacious entrance hall, large lounge, 2 bedrooms both with built in wardrobes, modern refitted kitchen, shower room and WC.

## SPACIOUS ENTRANCE HALL

LOUNGE 19' 2" x 12' 0" (5.84m x 3.66m)

**KITCHEN** 11' 4" x 10' 3" (3.45m x 3.12m)

**BEDROOM 1** 13' 2" x 8' 11" (4.01m x 2.72m)

**BEDROOM 2** 11' 11" x 8' 5" (3.63m x 2.57m)

SHOWER ROOM