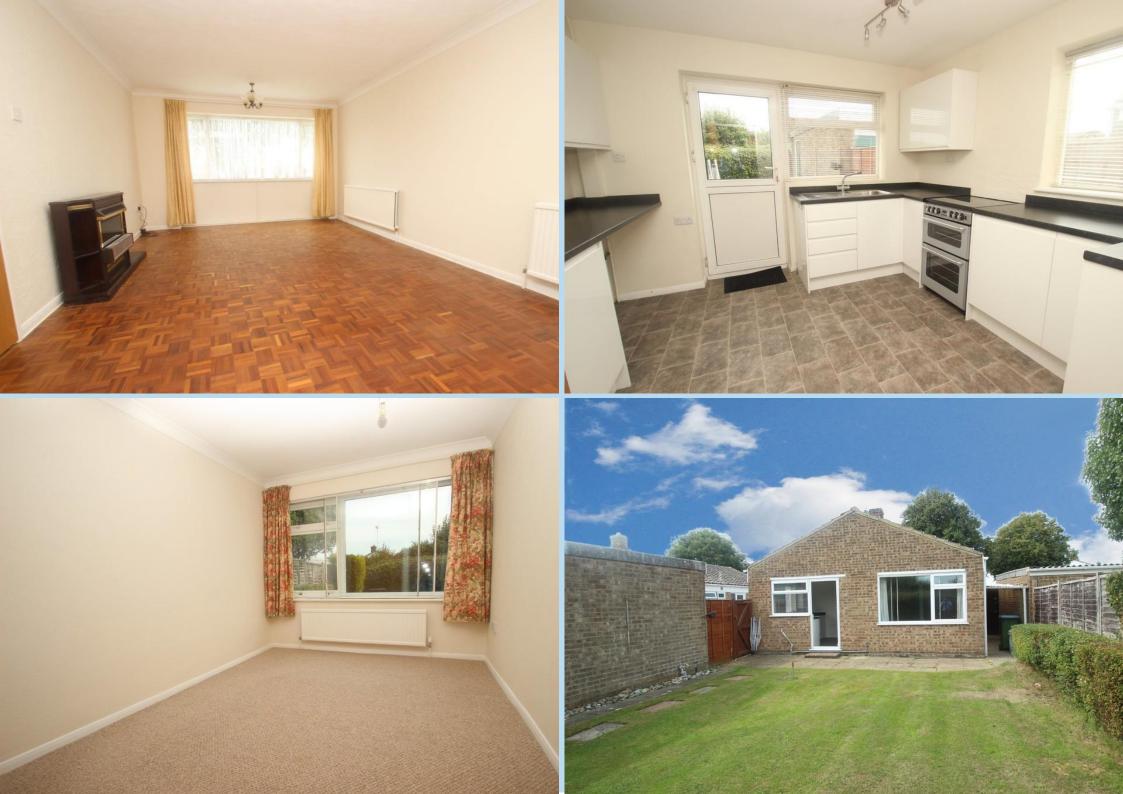

A modern detached bungalow offering good size, bright accommodation which in brief comprises: - spacious entrance hall, large lounge, 2 bedrooms both with built in wardrobes, modern refitted kitchen, shower room and WC.

Outside there is a very pleasant secluded rear garden with patio and lawn and an open plan lawned garden to the front. There is a long private drive providing off road parking for several vehicles that leads to a garage with up and over front door and side door to the rear garden.

The bungalow is situated in a very popular residential area between Rustington and Littlehampton and runs off The Winter Knoll. There is a Tesco Express and bus routes nearby along with a pleasant walk down to the seafront.