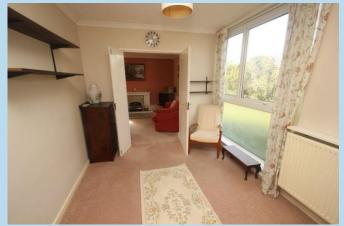

## **SECURITY ENTRYPHONE SYSTEM**

**ENTRANCE HALL** 

**LOUNGE/DINING ROOM** 20' 2" x 14' 11 max" (6.15m x 4.55m)

KITCHEN

10' 7" x 7' 8" (3.23m x 2.34m)

**BEDROOM 1** 

14' 7" x 11' 2" (4.44m x 3.4m)

BEDROOM 2