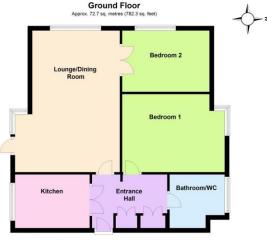

## Total area: approx. 72.7 sq. metres (782.3 sq. feet)

## **SECURITY ENTRYPHONE SYSTEM**

**ENTRANCE HALL** 

**LOUNGE/DINING ROOM** 20' 2" x 14' 11 max" (6.15m x 4.55m)

KITCHEN

10' 7" x 7' 8" (3.23m x 2.34m)

**BEDROOM 1** 

14' 7" x 11' 2" (4.44m x 3.4m)

BEDROOM 2

12' 5" x 8' 6" (3.78m x 2.59m)

**BATHROOM/WC** 

**COMMUNAL GARDENS** 

**GARAGE** 

OnThe/Market.com