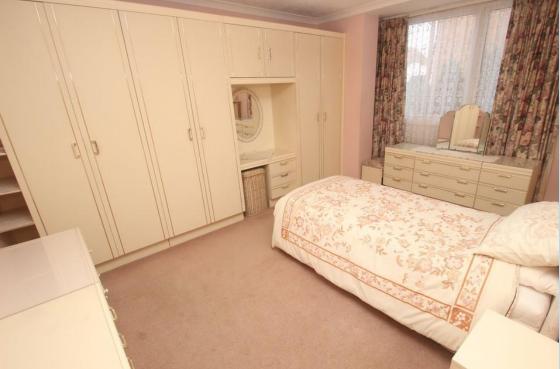

Features include double glazing, gas fired central heating with a 'Potterton' boiler, built in cupboards in both the entrance hall and bedroom one and delightful southerly views from the lounge onto the communal gardens.