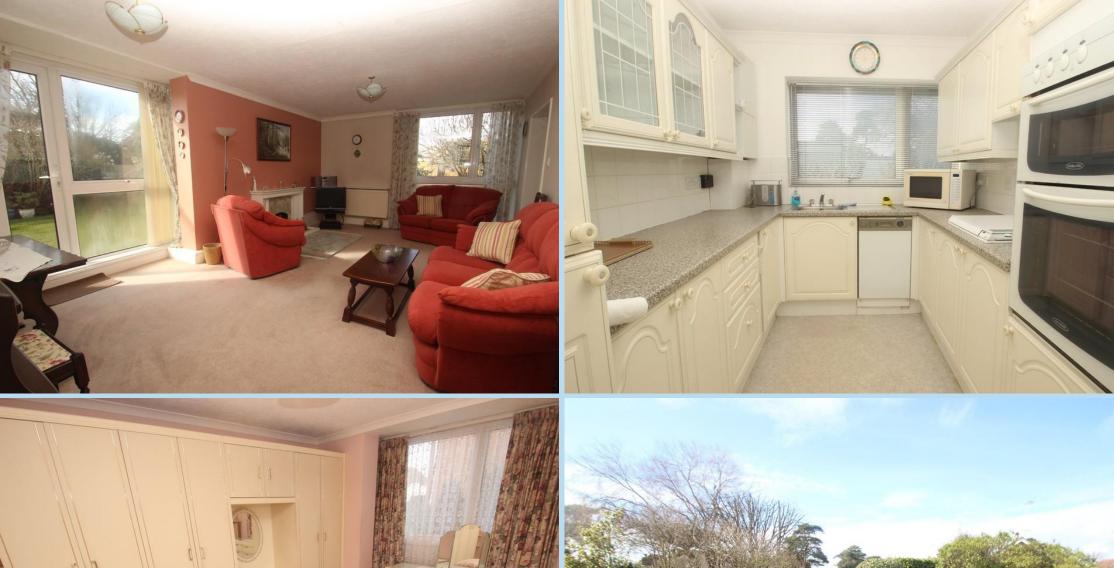

A ground floor purpose built two bedroom flat forming part of a popular development on the corner of Sea Avenue and Station Road.

The accommodation is very bright and spacious and in brief comprises: - entrance hall with built in cupboards, double aspect lounge/dining room, kitchen with built in double oven, gas hob, fridge/freezer, space and plumbing for slimline dishwasher; two bedrooms and a refitted bathroom/WC.

Features include double glazing, gas fired central heating with a 'Potterton' boiler, built in cupboards in both the entrance hall and bedroom one and delightful southerly views from the lounge onto the communal gardens.