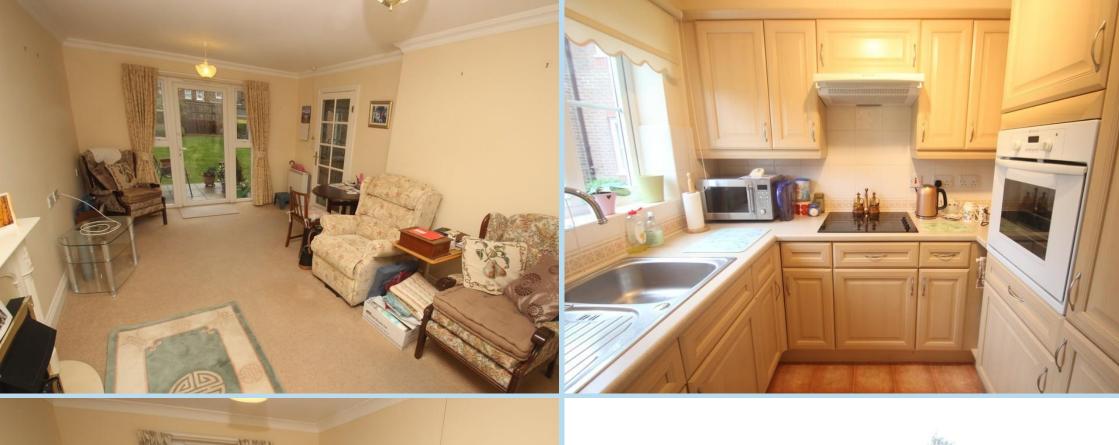

Number 6 is a very pleasant ground floor apartment with pleasant views onto the well maintained communal gardens and the lounge has a door onto a patio. The apartment is offered for sale with no onward chain. We would strongly recommend viewing to be able to fully appreciate this delightful property.

## SECURITY ENTRYPHONE SYSTEM

**COMMUNAL ENTRANCE HALL** 

PRIVATE ENTRANCE HALL

LOUNGE

18' 7" x 10' 3" (5.66m x 3.12m)

**KITCHEN** 

7' 7" x 6' 4" (2.31m x 1.93m)

**BEDROOM** 