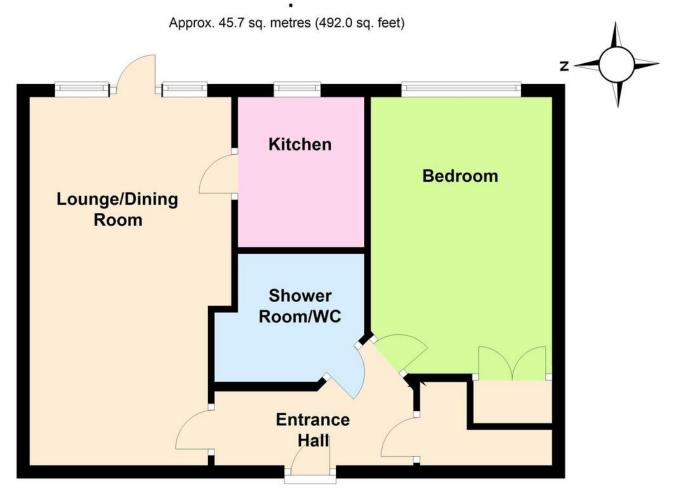

125 year Lease from 2005 Ground Rent £399 per annum Council Tax Band - 'B'

Total area: approx. 45.7 sq. metres (492.0 sq. feet)

## SECURITY ENTRYPHONE SYSTEM

**COMMUNAL ENTRANCE HALL** 

PRIVATE ENTRANCE HALL

LOUNGE

18' 7" x 10' 3" (5.66m x 3.12m)

**KITCHEN** 

7' 7" x 6' 4" (2.31m x 1.93m)

**BEDROOM** 

14' x 9' 2" (4.27m x 2.79m)

SHOWER ROOM/WC

**RESIDENTS LOUNGE** 

LAUNDRY ROOM

**GUEST SUITE** 

**COMMUNAL GARDENS** 

**RESIDENT & VISITOR PARKING** 