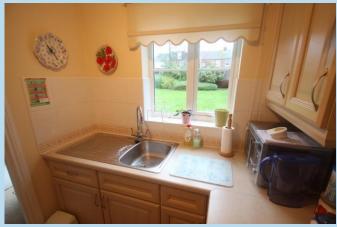

## SECURITY ENTRYPHONE SYSTEM

**COMMUNAL ENTRANCE HALL** 

PRIVATE ENTRANCE HALL

LOUNGE

18' 7" x 10' 3" (5.66m x 3.12m)

**KITCHEN** 

7' 7" x 6' 4" (2.31m x 1.93m)

**BEDROOM** 