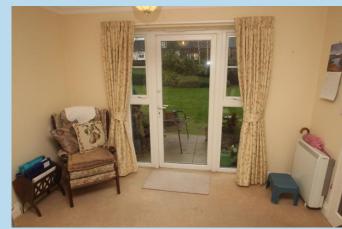

## SECURITY ENTRYPHONE SYSTEM

**COMMUNAL ENTRANCE HALL** 

PRIVATE ENTRANCE HALL

LOUNGE

18' 7" x 10' 3" (5.66m x 3.12m)

**KITCHEN** 

7' 7" x 6' 4" (2.31m x 1.93m)

**BEDROOM** 