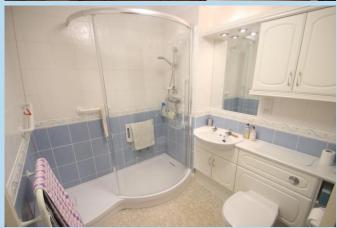

14' x 9' 2" (4.27m x 2.79m)

SHOWER ROOM/WC

**RESIDENTS LOUNGE** 

LAUNDRY ROOM

**GUEST SUITE** 

**COMMUNAL GARDENS** 

**RESIDENT & VISITOR PARKING** 