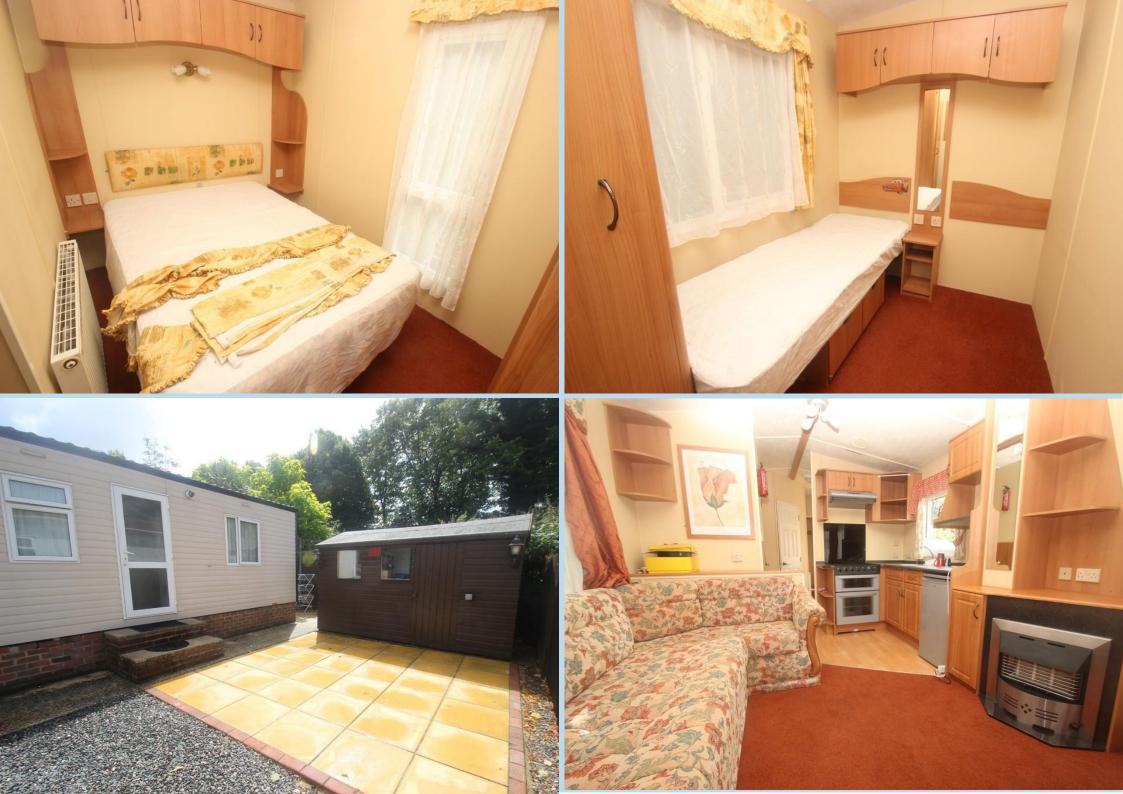

A detached park home on a Freehold plot which measures 52' x 30'. The park home is a 'Cosalt' home which was new in 2009 and includes a 'Winter Pack'.

There is excellent investment potential as the rental value is approximately £700pcm. In brief the accommodation comprises: - steps up to the front door and entrance hall, triple aspect open plan lounge/kitchen area with built in cooker and hob; two bedrooms, shower room and separate WC. There is gas central heating from bottled gas, mains electric and water with a septic tank for drainage, shared with plot 10.

The outside area is predominately stoned and provides off road parking along with a neat paved patio area and a timber outbuilding measuring 11'6 x 7'8, which has power, light and plumbing for a washing machine, shower and WC.

## **ENTRANCE HALL**

LOUNGE/KITCHEN AREA 14' 9" x 9' 10" (4.5m x 3m)

**BEDROOM 1** 9' 9" x 8' 8" (2.97m x 2.64m)

**BEDROOM 2**7' 10" x 5' 7" (2.39m x 1.7m)

**SHOWER ROOM** 

**SEPARATE WC** 

**TIMBER OUTBUILDING** 11' 6" x 7' 8" (3.51m x 2.34m)