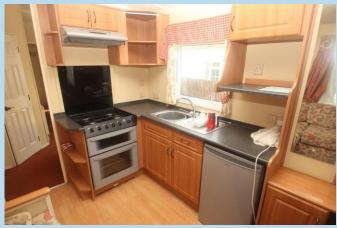

A detached park home on a Freehold plot which measures 52' x 30'. The park home is a 'Cosalt' home which was new in 2009 and includes a 'Winter Pack'.

There is excellent investment potential as the rental value is approximately £700pcm. In brief the accommodation comprises: - steps up to the front door and entrance hall, triple aspect open plan lounge/kitchen area with built in cooker and hob; two bedrooms, shower room and separate WC. There is gas central heating from bottled gas, mains electric and water with a septic tank for drainage, shared with plot 10.

## **ENTRANCE HALL**

LOUNGE/KITCHEN AREA 14' 9" x 9' 10" (4.5m x 3m)

**BEDROOM 1** 9' 9" x 8' 8" (2.97m x 2.64m)

**BEDROOM 2**7' 10" x 5' 7" (2.39m x 1.7m)

**SHOWER ROOM** 

**SEPARATE WC** 

**TIMBER OUTBUILDING** 11' 6" x 7' 8" (3.51m x 2.34m)