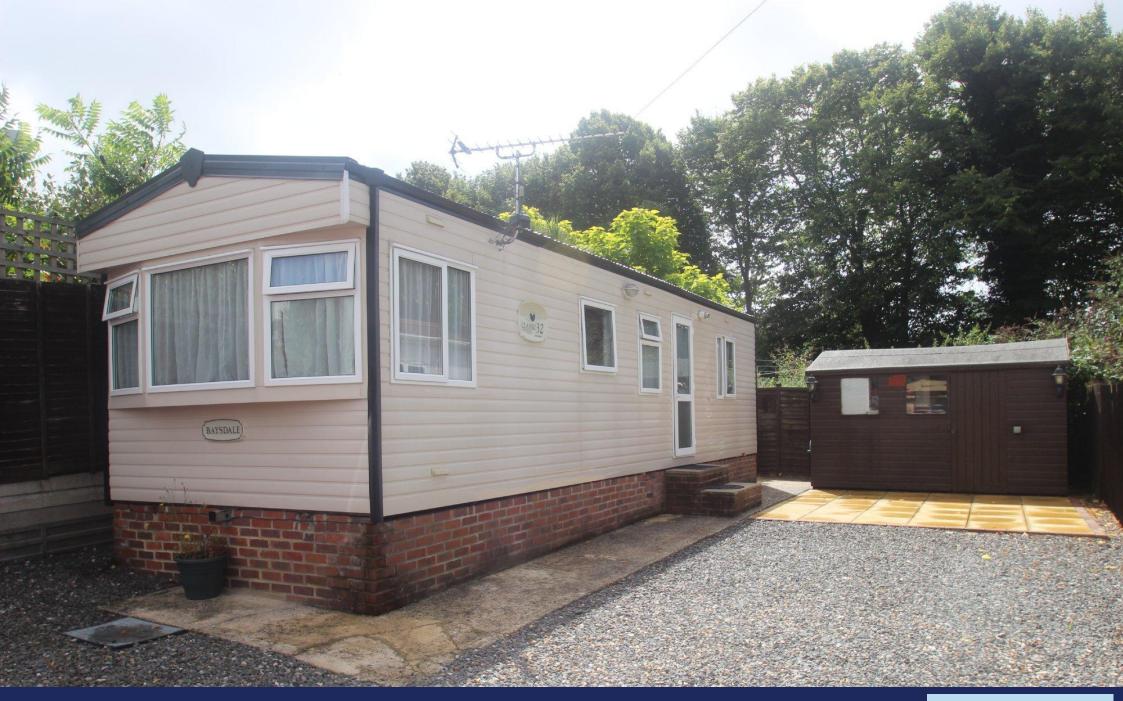

A detached park home on a Freehold plot which measures 52' x 30'. The park home is a 'Cosalt' home which was new in 2009 and includes a 'Winter Pack'.

There is excellent investment potential as the rental value is approximately £700pcm. In brief the accommodation comprises: - steps up to the front door and entrance hall, triple aspect open plan lounge/kitchen area with built in cooker and hob; two bedrooms, shower room and separate WC. There is gas central heating from bottled gas, mains electric and water with a septic tank for drainage, shared with plot 10.

The outside area is predominately stoned and provides off road parking along with a neat paved patio area and a timber outbuilding measuring 11'6 x 7'8, which has power, light and plumbing for a washing machine, shower and WC.

Dinsdale Field is conveniently situated off New Road, close to Sainsbury's and is accessed from the mini roundabout between Sainsbury's and Pets at Home.