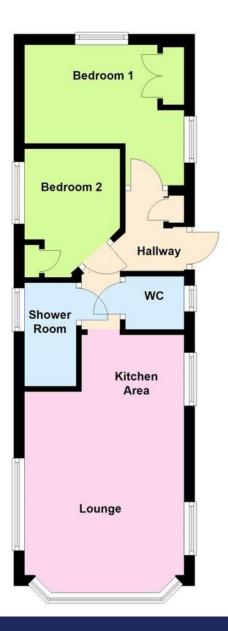

A detached park home on a Freehold plot which measures 52' x 30'. The park home is a 'Cosalt' home which was new in 2009 and includes a 'Winter Pack'.

There is excellent investment potential as the rental value is approximately £700pcm. In brief the accommodation comprises: - steps up to the front door and entrance hall, triple aspect open plan lounge/kitchen area with built in cooker and hob; two bedrooms, shower room and separate WC. There is gas central heating from bottled gas, mains electric and water with a septic tank for drainage, shared with plot 10.

## **ENTRANCE HALL**

LOUNGE/KITCHEN AREA 14' 9" x 9' 10" (4.5m x 3m)

**BEDROOM 1** 9' 9" x 8' 8" (2.97m x 2.64m)

**BEDROOM 2**7' 10" x 5' 7" (2.39m x 1.7m)

**SHOWER ROOM** 

**SEPARATE WC** 

**TIMBER OUTBUILDING** 11' 6" x 7' 8" (3.51m x 2.34m)