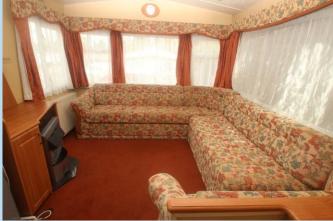

## **ENTRANCE HALL**

LOUNGE/KITCHEN AREA 14' 9" x 9' 10" (4.5m x 3m)

**BEDROOM 1** 9' 9" x 8' 8" (2.97m x 2.64m)

**BEDROOM 2**7' 10" x 5' 7" (2.39m x 1.7m)

**SHOWER ROOM** 

**SEPARATE WC** 

**TIMBER OUTBUILDING** 11' 6" x 7' 8" (3.51m x 2.34m)