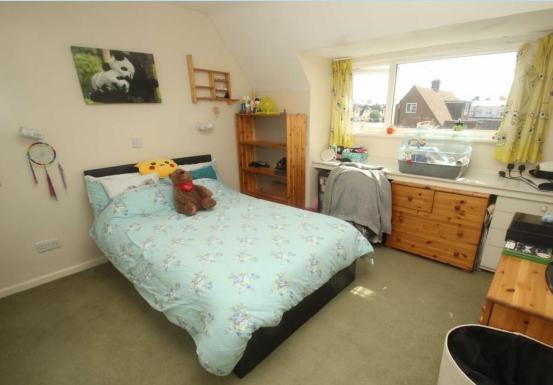

#### Bedroom 1

11'11 x 10'2 (3.63m x 3.10m)

## Bedroom 2

11'5 x 9'7 (3.48m x 2.92m)

# **Bedroom 3**

11'5 x 8'10 (3.48m x 2.69m)