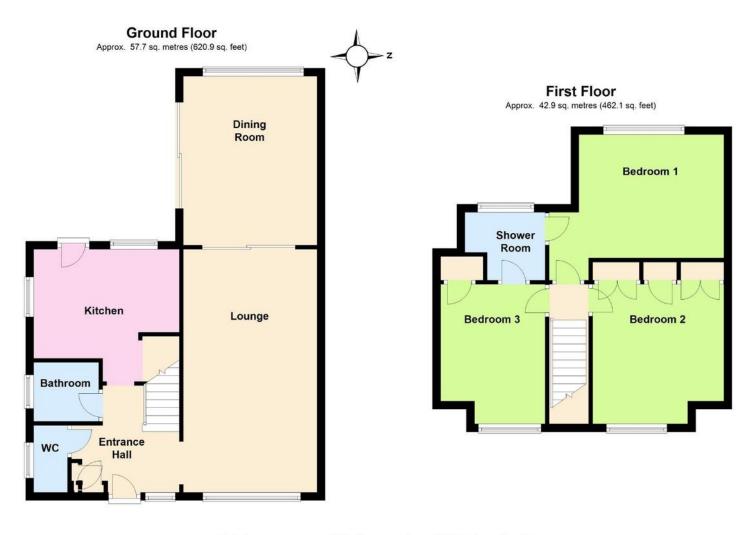

Total area: approx. 100.6 sq. metres (1083.0 sq. feet)

# **Entrance Hall**

#### Cloakroom

# Lounge

20' x 11' (6.10m x 3.35m)

# **Dining Room**

13'10 x 10'10 (4.22m x 3.30m)

## Kitchen

12' x 8'11 (3.66m x 2.72m)

# **Bathroom**

#### Bedroom 1

11'11 x 10'2 (3.63m x 3.10m)

## "Jack & Jill" Shower Room

## Bedroom 2

11'5 x 9'7 (3.48m x 2.92m)

# **Bedroom 3**

11'5 x 8'10 (3.48m x 2.69m)

# **Long Private Drive**

# **Detached Garage**

18'7 x 9' (5.66m x 2.74m)

West Rear Garden