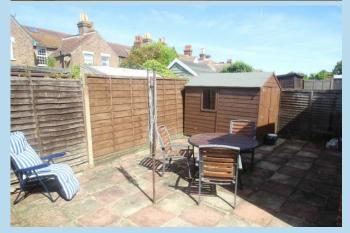

A spacious and extended detached house offering good size and versatile accommodation which in brief comprises: - entrance hall with built in cupboard, large lounge with sliding doors to double aspect dining room, modern fitted kitchen, bedroom one and three have access to a "Jack and Jill" shower room/WC and bedroom two. Outside there is a long private drive which provides off road parking for numerous vehicles and leads to a detached garage with up and over door and power/light. There is an enclosed, mainly paved west facing rear garden. Features include gas fired central heating and double glazing.

# **Detached Garage**

18'7 x 9' (5.66m x 2.74m)

West Rear Garden