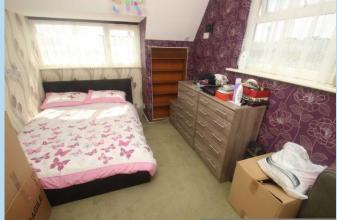

#### Bedroom 1

11'11 x 10'2 (3.63m x 3.10m)

## Bedroom 2

11'5 x 9'7 (3.48m x 2.92m)

# **Bedroom 3**

11'5 x 8'10 (3.48m x 2.69m)