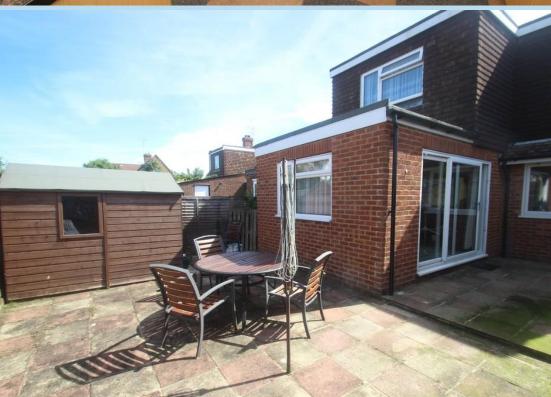

e glazing.

Norman Close is a quiet cul-de-sac location just to the north of Littlehampton town centre and is accessed from East Street, almost opposite Southfields Road.

We would strongly recommend viewing this house to appreciate the feeling of space and good size accommodation.









Total area: approx. 100.6 sq. metres (1083.0 sq. feet)

# **Entrance Hall**

#### Cloakroom

# Lounge

20' x 11' (6.10m x 3.35m)

# **Dining Room**

13'10 x 10'10 (4.22m x 3.30m)

## Kitchen

12' x 8'11 (3.66m x 2.72m)

# **Bathroom**

#### Bedroom 1

11'11 x 10'2 (3.63m x 3.10m)

## "Jack & Jill" Shower Room

## Bedroom 2

11'5 x 9'7 (3.48m x 2.92m)

# **Bedroom 3**

11'5 x 8'10 (3.48m x 2.69m)

# **Long Private Drive**

# **Detached Garage**

18'7 x 9' (5.66m x 2.74m)

West Rear Garden