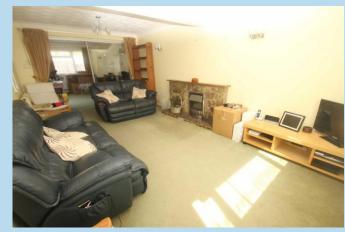

# Lounge

20' x 11' (6.10m x 3.35m)

# **Dining Room**

13'10 x 10'10 (4.22m x 3.30m)