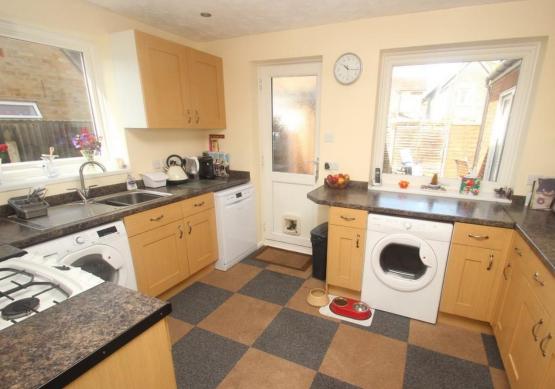

ouble glazing.

Norman Close is a quiet cul-de-sac location just to the north of Littlehampton town centre and is accessed from East Street, almost opposite Southfields Road.

We would strongly recommend viewing this house to appreciate the feeling of space and good size accommodation.









Total area: approx. 100.6 sq. metres (1083.0 sq. feet)

# **Entrance Hall**

#### Cloakroom

# Lounge

20' x 11' (6.10m x 3.35m)

# **Dining Room**

13'10 x 10'10 (4.22m x 3.30m)

## Kitchen

12' x 8'11 (3.66m x 2.72m)

# **Bathroom**

#### Bedroom 1

11'11 x 10'2 (3.63m x 3.10m)

## "Jack & Jill" Shower Room

## Bedroom 2

11'5 x 9'7 (3.48m x 2.92m)

# **Bedroom 3**

11'5 x 8'10 (3.48m x 2.69m)

# **Long Private Drive**

# **Detached Garage**

18'7 x 9' (5.66m x 2.74m)

West Rear Garden