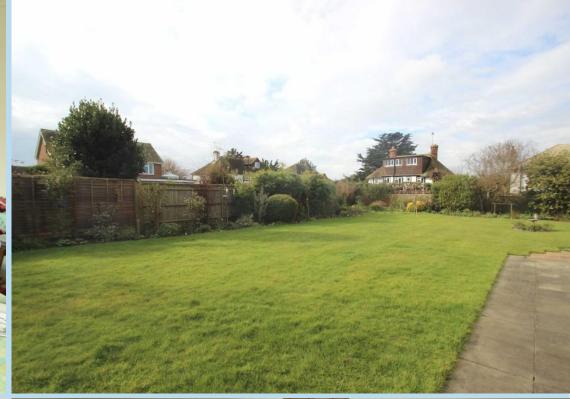

The accommodation is much larger than other bungalows in the area and viewing is recommended to fully appreciate the property, accommodation and delightful gardens.

In brief the accommodation comprises: - entrance hall and inner hall, triple aspect lounge/dining room with double doors to rear garden, kitchen, cloakroom, master bedroom with built in wardrobes, airing cupboard and door to rear garden; en suite bathroom/WC, bedroom two, bedroom three, fourth bedroom/study and shower room/WC with bidet.

The bungalow is situated on a large corner plot with a long private drive providing off road parking for numerous vehicles and accesses a detached garage with power/light and electric up and over door. There is a small garden store on the back of the garage.