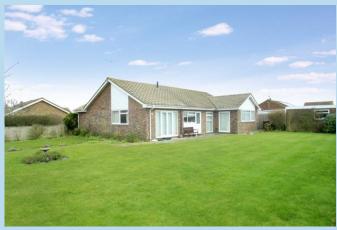

The accommodation is much larger than other bungalows in the area and viewing is recommended to fully appreciate the property, accommodation and delightful gardens.

In brief the accommodation comprises: - entrance hall and inner hall, triple aspect lounge/dining room with double doors to rear garden, kitchen, cloakroom, master bedroom with built in wardrobes, airing cupboard and door to rear garden; en suite bathroom/WC, bedroom two, bedroom three, fourth bedroom/study and shower room/WC with bidet.

The bungalow is situated on a large corner plot with a long private drive providing off road parking for numerous vehicles and accesses a detached garage with power/light and electric up and over door. There is a small garden store on the back of the garage.

18'6 x 9'9

**Very Large Private Drive** 

Large Corner Plot & Gardens

OnThe/Market.com