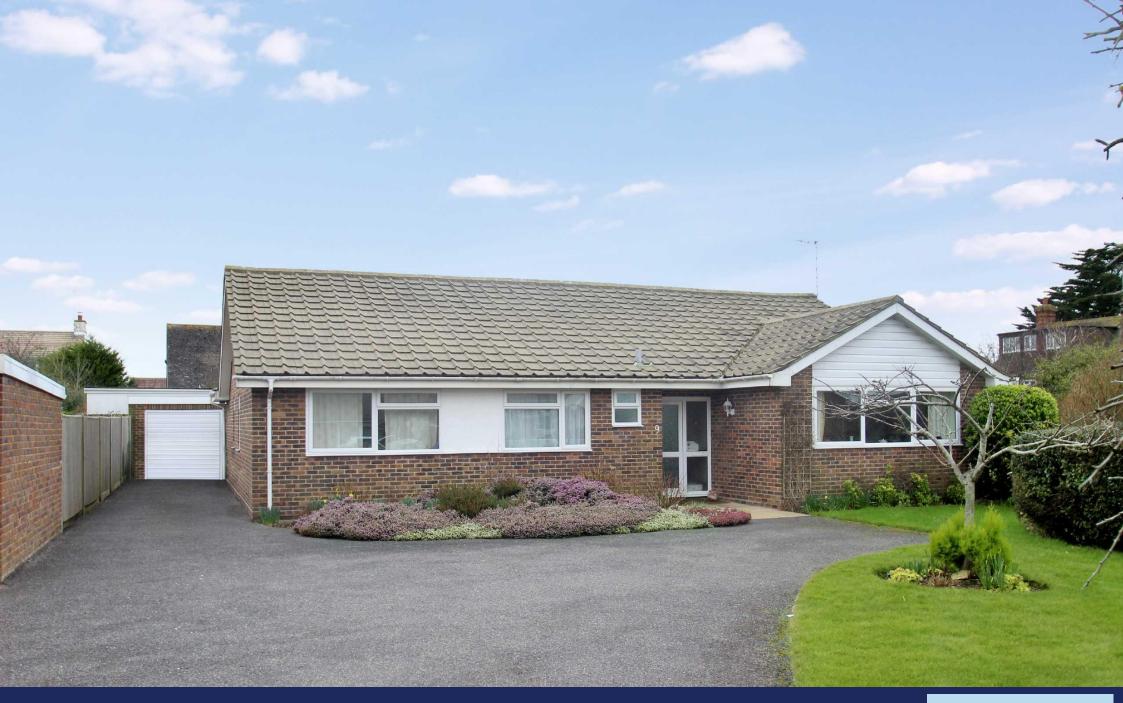

- Shower Room/WC
- Cloakroom
- Sought After Location

A particularly spacious detached bungalow situated in the very popular and much sought after 'Ruston Park' area of Rustington, only a short distance from the seafront.

The accommodation is much larger than other bungalows in the area and viewing is recommended to fully appreciate the property, accommodation and delightful gardens.

In brief the accommodation comprises: - entrance hall and inner hall, triple aspect lounge/dining room with double doors to rear garden, kitchen, cloakroom, master bedroom with built in wardrobes, airing cupboard and door to rear garden; en suite bathroom/WC, bedroom two, bedroom three, fourth bedroom/study and shower room/WC with bidet.

The bungalow is situated on a large corner plot with a long private drive providing off road parking for numerous vehicles and accesses a detached garage with power/light and electric up and over door. There is a small garden store on the back of the garage.