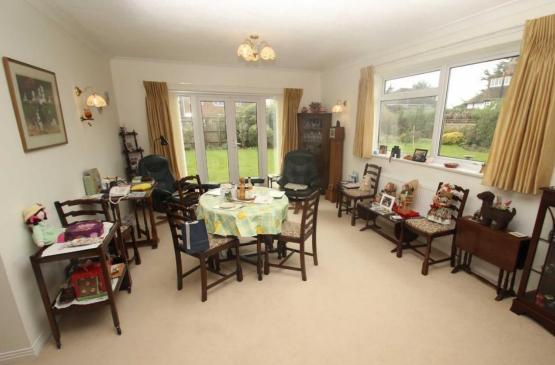

The accommodation is much larger than other bungalows in the area and viewing is recommended to fully appreciate the property, accommodation and delightful gardens.

In brief the accommodation comprises: - entrance hall and inner hall, triple aspect lounge/dining room with double doors to rear garden, kitchen, cloakroom, master bedroom with built in wardrobes, airing cupboard and door to rear garden; en suite bathroom/WC, bedroom two, bedroom three, fourth bedroom/study and shower room/WC with bidet.

**Entrance Hall** 

14' x 6'

**Lounge/Dining Room** 

34'2 x 15'1 max

**Kitchen** 11'9 x 10'9

Cloakroom

Master Bedroom

15'1 x 11'9 min