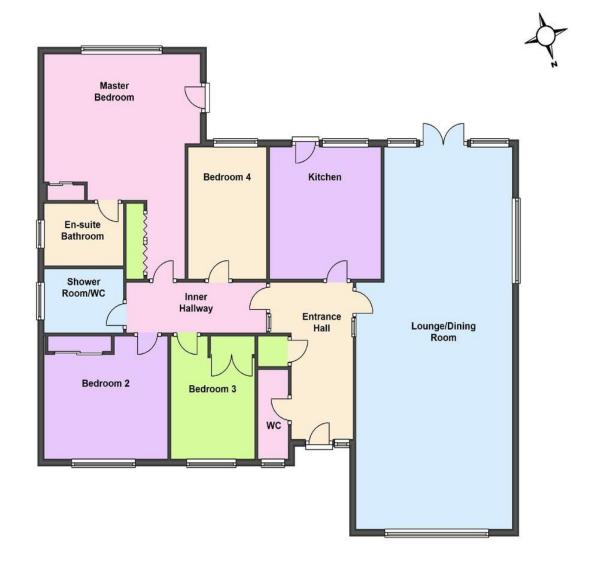

The accommodation is much larger than other bungalows in the area and viewing is recommended to fully appreciate the property, accommodation and delightful gardens.

In brief the accommodation comprises: - entrance hall and inner hall, triple aspect lounge/dining room with double doors to rear garden, kitchen, cloakroom, master bedroom with built in wardrobes, airing cupboard and door to rear garden; en suite bathroom/WC, bedroom two, bedroom three, fourth bedroom/study and shower room/WC with bidet.

**Entrance Hall** 

14' x 6'

**Lounge/Dining Room** 

34'2 x 15'1 max

**Kitchen** 11'9 x 10'9

Cloakroom

Master Bedroom

15'1 x 11'9 min

En Suite Bathroom/WC

Bedroom 2

12' x 11'10

**Bedroom 3** 11'10 x 8'1

Bedroom 4/Study

11'9 x 7'6

**Shower Room/WC** 

Garage

18'6 x 9'9

**Very Large Private Drive** 

Large Corner Plot & Gardens

OnThe/Market.com