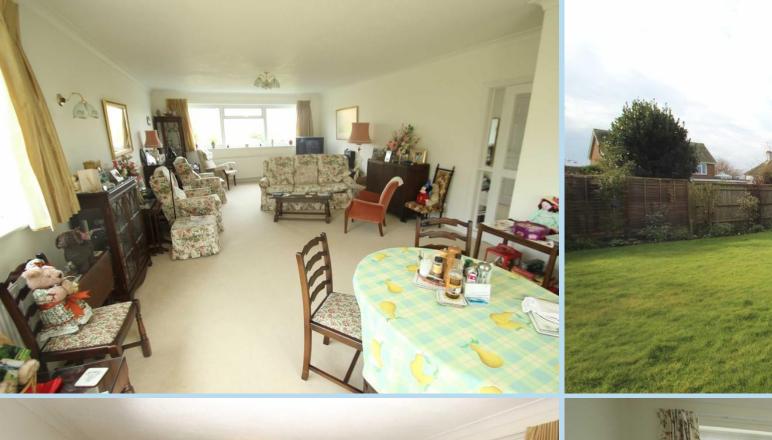

The accommodation is much larger than other bungalows in the area and viewing is recommended to fully appreciate the property, accommodation and delightful gardens.

In brief the accommodation comprises: - entrance hall and inner hall, triple aspect lounge/dining room with double doors to rear garden, kitchen, cloakroom, master bedroom with built in wardrobes, airing cupboard and door to rear garden; en suite bathroom/WC, bedroom two, bedroom three, fourth bedroom/study and shower room/WC with bidet.

The bungalow is situated on a large corner plot with a long private drive providing off road parking for numerous vehicles and accesses a detached garage with power/light and electric up and over door. There is a small garden store on the back of the garage.