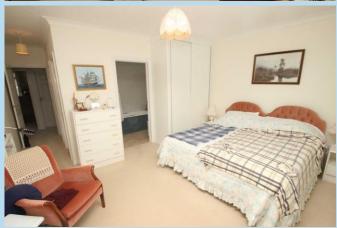

The accommodation is much larger than other bungalows in the area and viewing is recommended to fully appreciate the property, accommodation and delightful gardens.

In brief the accommodation comprises: - entrance hall and inner hall, triple aspect lounge/dining room with double doors to rear garden, kitchen, cloakroom, master bedroom with built in wardrobes, airing cupboard and door to rear garden; en suite bathroom/WC, bedroom two, bedroom three, fourth bedroom/study and shower room/WC with bidet.

**Entrance Hall** 

14' x 6'

**Lounge/Dining Room** 

34'2 x 15'1 max

**Kitchen** 11'9 x 10'9

Cloakroom

Master Bedroom

15'1 x 11'9 min